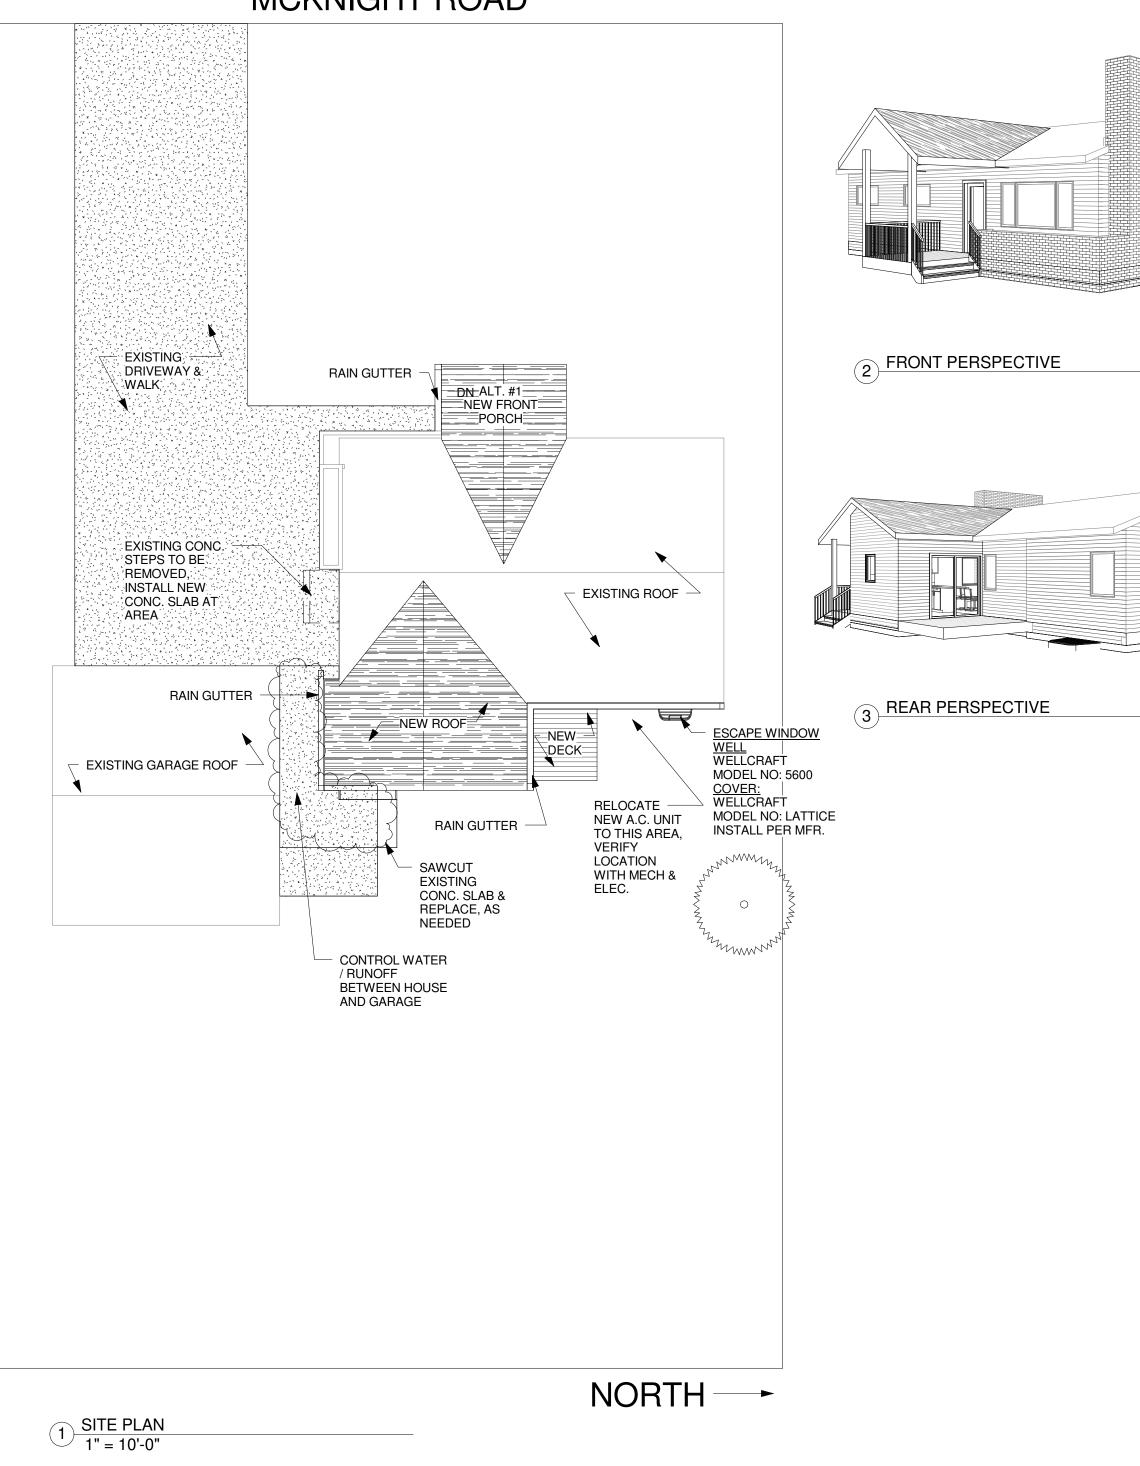

ALTERNATES:

| BASE BID:<br>WINDOWS<br>LEVEL BEDROOM                                                                                                                              | COMPLETE MAIN FLOOR REMODELING<br>KITCHEN EXPANSION<br>NEW A.C. UNIT, FURNACE, WATER HEATER<br>BASEMENT DEMOLITION AND CLEAN UP<br>FRAME AND SHEETROCK OF ONE WALL NEAR<br>FURNACE AREA<br>NEW GLASS BLOCK INSERTS IN LOWER LEVEL<br>NEW EGRESS WINDOW AT LOWER |  |  |  |  |
|--------------------------------------------------------------------------------------------------------------------------------------------------------------------|-----------------------------------------------------------------------------------------------------------------------------------------------------------------------------------------------------------------------------------------------------------------|--|--|--|--|
| ALTERNATE #1:                                                                                                                                                      | FRONT PORCH                                                                                                                                                                                                                                                     |  |  |  |  |
| ALTERNATE #2A:                                                                                                                                                     | ROUGH IN LOWER LEVEL BATHROOM & BEDROOM<br>FRAMING, MECH., ELEC., PLUMBING                                                                                                                                                                                      |  |  |  |  |
| ALTERNATE #2B:                                                                                                                                                     | FINISH LOWER LEVEL BATHROOM & BEDROOM                                                                                                                                                                                                                           |  |  |  |  |
| ALTERNATE #3:                                                                                                                                                      | REAR YARD DECK                                                                                                                                                                                                                                                  |  |  |  |  |
| THE SCOPE OF WORK DESCRIBED ABOVE IS A SUMMARY OF THE<br>WORK NECESSARY FOR EACH AREA DESCRIBED; PLEASE REFER TO<br>THE APPROVED CONSTRUCTION DRAWINGS FOR DETAILS |                                                                                                                                                                                                                                                                 |  |  |  |  |