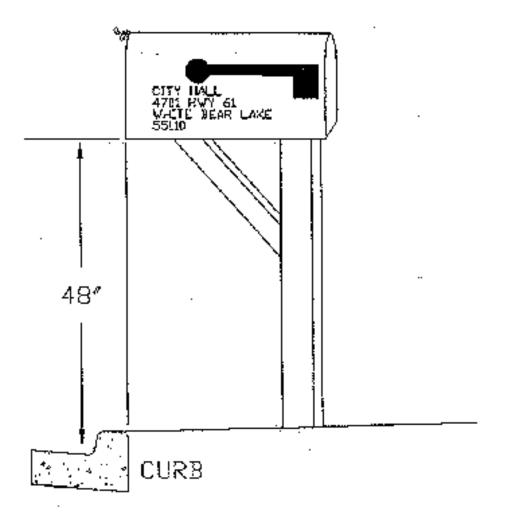

## **Mailbox Installation**

This handout is a summary of the guidelines regarding the installation of Mailboxes from the US Postal Service.

- Height 48" above pavement
- Have mailbox extend as far in front of support post as possible. (This prevents possible snow plow damage)
- Post name and address on the side of box from which carrier approaches, in letters about one inch high.
- Mailbox must be located so carrier can serve without leaving his/her vehicle.