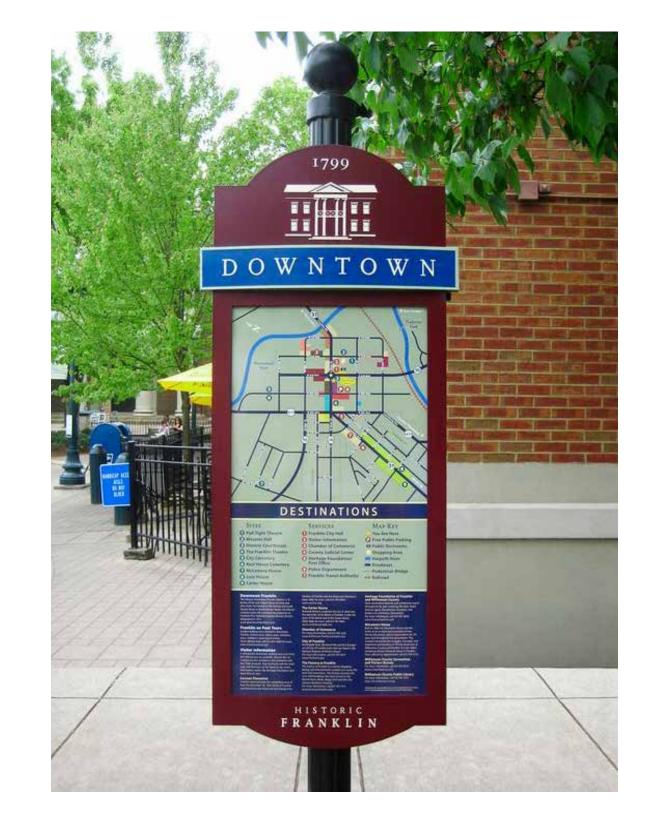

INNESOTA



NORTHFIELD, MINNESOTA



NEW PRAGUE, MINNESOTA



TABLED INTERSECTION, DAKOTA COUNTY NORTH CREEK GREENWAY TRAIL, APPLE VALLEY, MINNESOTA (UNDER CONSTRUCTION 2023-2024)



WHEELOCK PARKWAY, ST PAUL GRAND ROUND



TABLE CROSSING, LAKE HARRIET, MINNEAPOLIS



BIKE LANE CROSSING, BDE MAKA SKA, MINNEAPOLIS

# PARKING LOT SCREENING



NORTHFIELD, MINNESOTA



NEW PRAGUE, MINNESOTA



NEW PRAGUE, MINNESOTA



CRYSTAL, MINNESOTA

### SITE FURNISHINGS & ELEMENTS



















# LIGHTING











PEDESTRIAN-SCALE CLASSIC STYLE (ACORN OR TEAR DROP) WITH CUT-OFF TOP FOR DARK SKY LIGHTING, LOWER COLOR TEMPERATURES FOR WARMER LED LIGHTING, AND CAPABILITY FOR ACCESSORIES OF HANGING BASKETS AND BANNERS

ROADWAY LEVEL LIGHTING WITH HANGING BASKETS

# HISTORICAL MARKERS & WAYFINDING











# PLANTINGS: URBAN SETTING









GREENBLUE URBAN STREET TREES AND STORMWATER SOLUTIONS (https://greenblue.com)

ARBORSYSTEM®, WAUPACA, WISCONSIN (https://greenblue.com/na/case-studies/city-of-waupaca-wi/)









GREENBLUE URBAN ARBORSYSTEM®, RICE LAKE, WISCONSIN INSTALLATION 2023











PERMEABLE PAVERS & STREET TREE PLANTINGS, 1ST AVE SW, ROCHESTER, MINNESOTA









INFORMATION KIOSKS













PREFABRICATED, PORTABLE INFO KIOSKS, VARIOUS STYLING OPTIONS AND CUSTOM DESIGN CAPABILITY