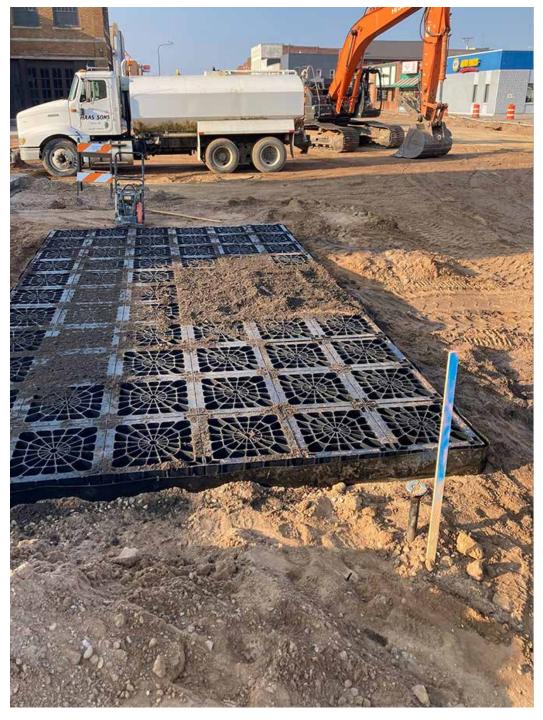

# PLANTINGS: URBAN SETTING

GREENBLUE URBAN STREET TREES AND STORMWATER SOLUTIONS (https://greenblue.com)

ARBORSYSTEM®, WAUPACA, WISCONSIN (https://greenblue.com/na/case-studies/city-of-waupaca-wi/)

GREENBLUE URBAN ARBORSYSTEM®, RICE LAKE, WISCONSIN INSTALLATION 2023