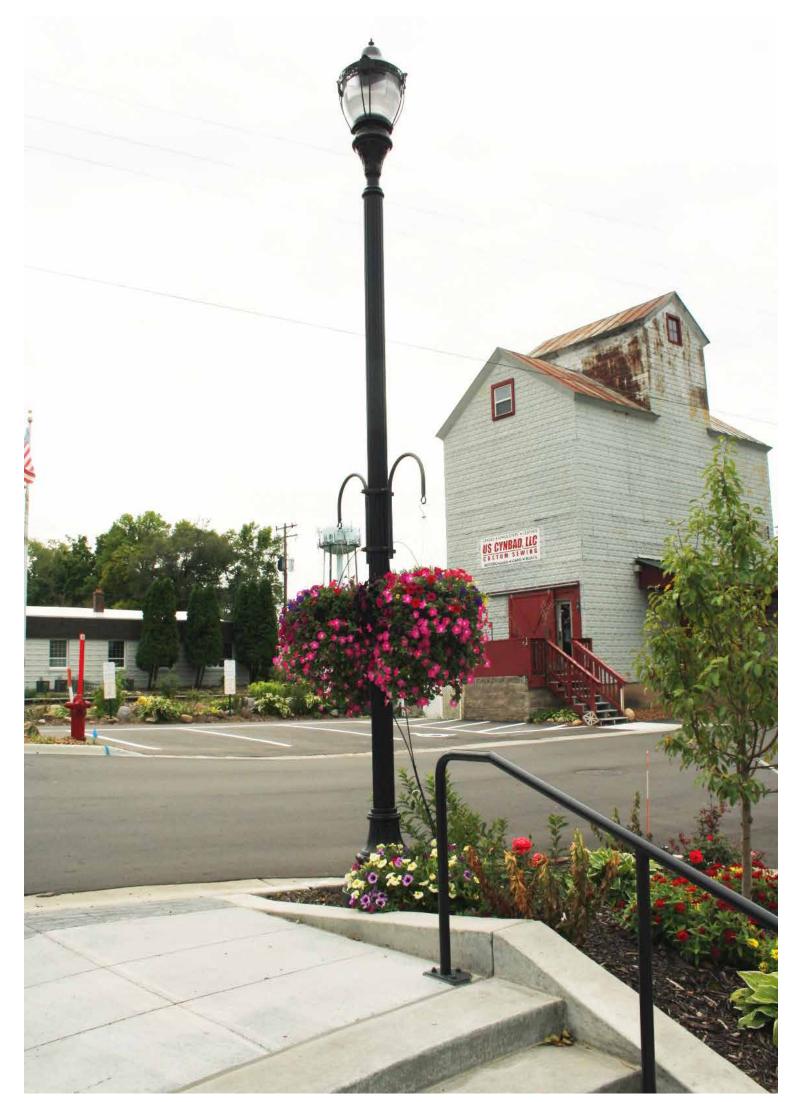

# LIGHTING

PEDESTRIAN-SCALE CLASSIC STYLE (ACORN OR TEAR DROP) WITH CUT-OFF TOP FOR DARK SKY LIGHTING, LOWER COLOR TEMPERATURES FOR WARMER LED LIGHTING, AND CAPABILITY FOR ACCESSORIES OF HANGING BASKETS AND BANNERS

ROADWAY LEVEL LIGHTING WITH HANGING BASKETS