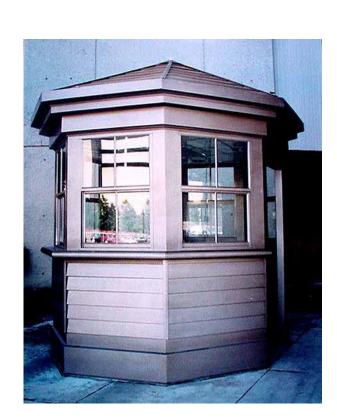

PERMEABLE PAVERS & STREET TREE PLANTINGS, 1ST AVE SW, ROCHESTER, MINNESOTA

INFORMATION KIOSKS

PREFABRICATED, PORTABLE INFO KIOSKS, VARIOUS STYLING OPTIONS AND CUSTOM DESIGN CAPABILITY