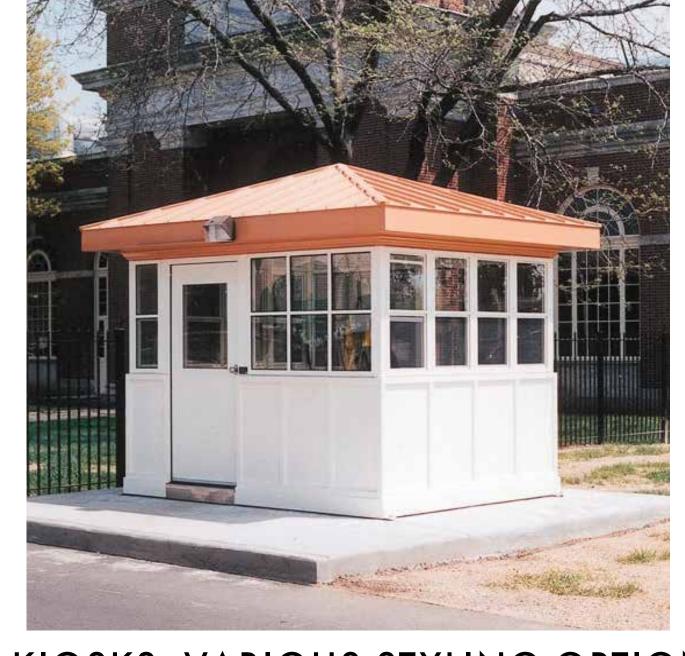

PERMEABLE PAVERS & STREET TREE PLANTINGS, 1ST AVE SW, ROCHESTER, MINNESOTA

INFORMATION KIOSKS

PREFABRICATED, PORTABLE INFO KIOSKS, VARIOUS STYLING OPTIONS AND CUSTOM DESIGN CAPABILITY