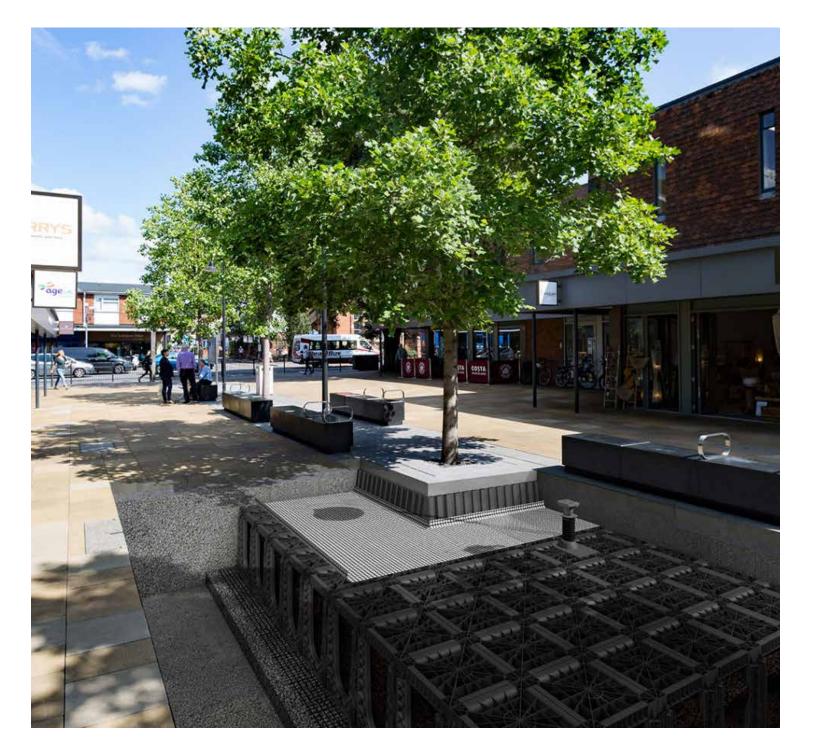

# PLANTINGS: URBAN SETTING

GREENBLUE URBAN STREET TREES AND STORMWATER SOLUTIONS (https://greenblue.com)

ARBORSYSTEM®, WAUPACA, WISCONSIN (https://greenblue.com/na/case-studies/city-of-waupaca-wi/)

GREENBLUE URBAN ARBORSYSTEM®, RICE LAKE, WISCONSIN INSTALLATION 2023

PERMEABLE PAVERS & STREET TREE PLANTINGS, 1ST AVE SW, ROCHESTER, MINNESOTA

INFORMATION KIOSKS

PREFABRICATED, PORTABLE INFO KIOSKS, VARIOUS STYLING OPTIONS AND CUSTOM DESIGN CAPABILITY