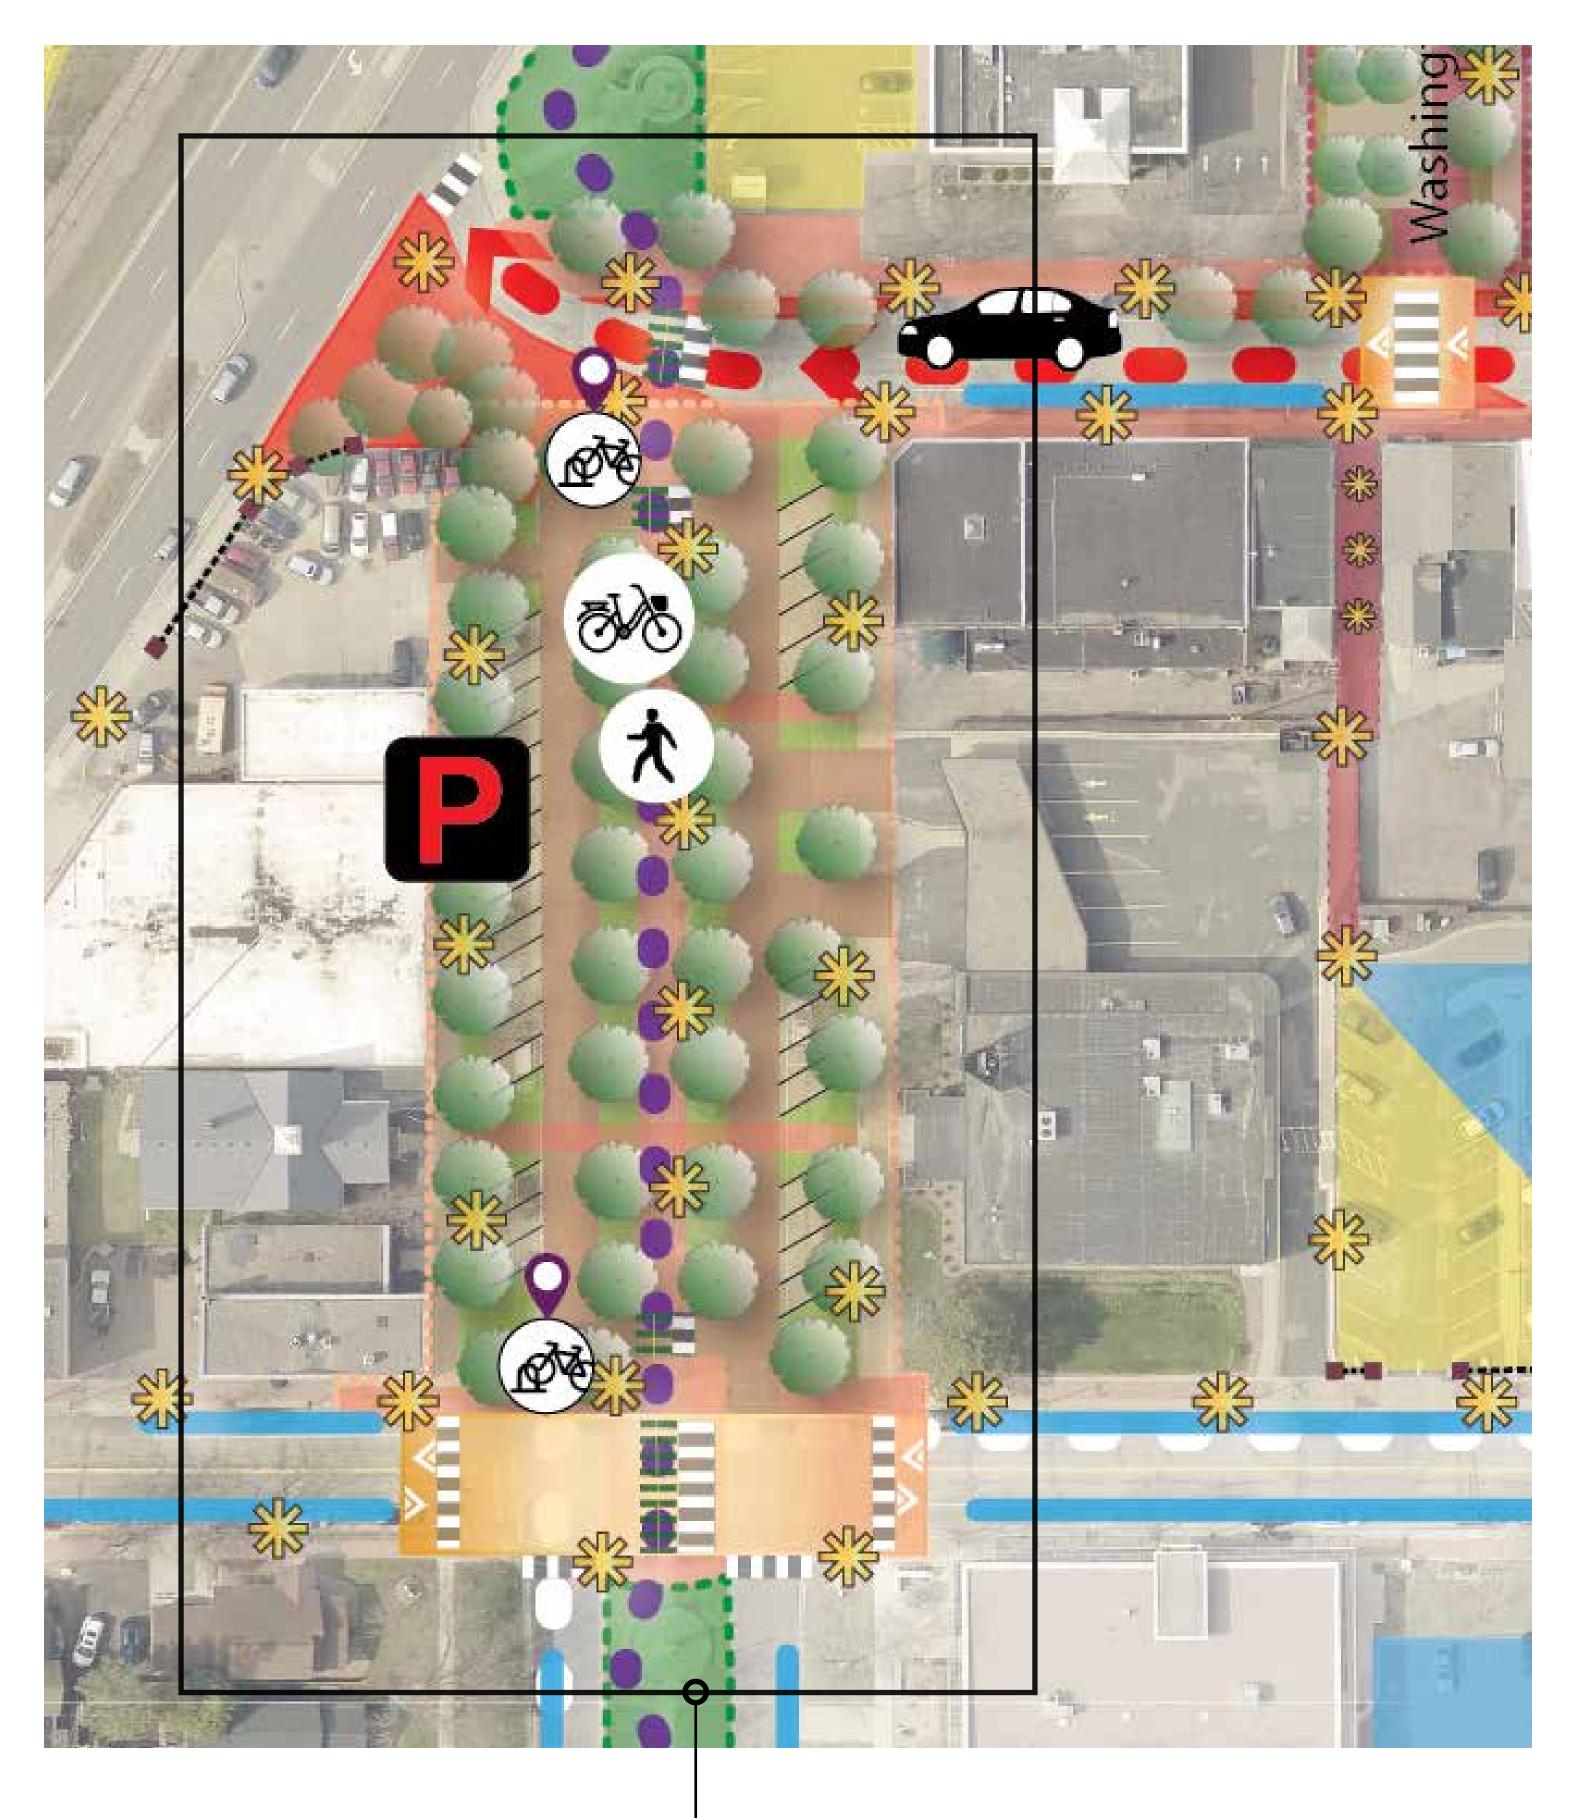

### CLARK AVENUE PLAZA

SCHEMATIC PLAN:

SEE ENLARGED VIEW

ENLARGED VIEW (TREES TURNED OFF FOR CLARITY)

#### PROGRAMMING & AMENITIES

- PUBLIC PARKING LOT & FLEXIBLE EVENT SPACE CLOSED TO VEHICULAR TRAFFIC FOR EVENTS ONLY WITH SHARED STREET QUALITIES
- ANGLED PARKING ON OUTSIDE EDGES WITH ONE-WAY AISLES
- CENTER PEDESTRIAN AMENITY ZONE
- SPECIAL PAVEMENT OPTIONS:
  - \* BRICK PAVERS, COLORED CONCRETE, PERMEABLE PAVERS
  - ❖ DIFFERENT PAVEMENTS FOR DRIVE AISLE, PARKING & PED ZONES
- TREE PLANTINGS, ADDITIONAL GREENSPACE, CENTER BOULEVARD & "SLOW ROLL" TRAIL ROUTE
- DECORATIVE LIGHTING, BANNERS, PLANTERS
- BIKE PARKING STATIONS
- DESIGN, MATERIALS & SITE FURNISHINGS CORRESPONDING TO HISTORIC QUALITY & AESTHETICS OF THE DOWNTOWN CORE
- IMPROVED PEDESTRIAN CONNECTIONS TO NORTH (WASHINGTON SQUARE) AND THE CLARK AVE PROMENADE TO THE SOUTH.
- INFO BOOTH FOR EVENTS USED SEASONALLY
- HISTORICAL MARKERS/ PLAQUES & INTERPRETIVE SIGNAGE