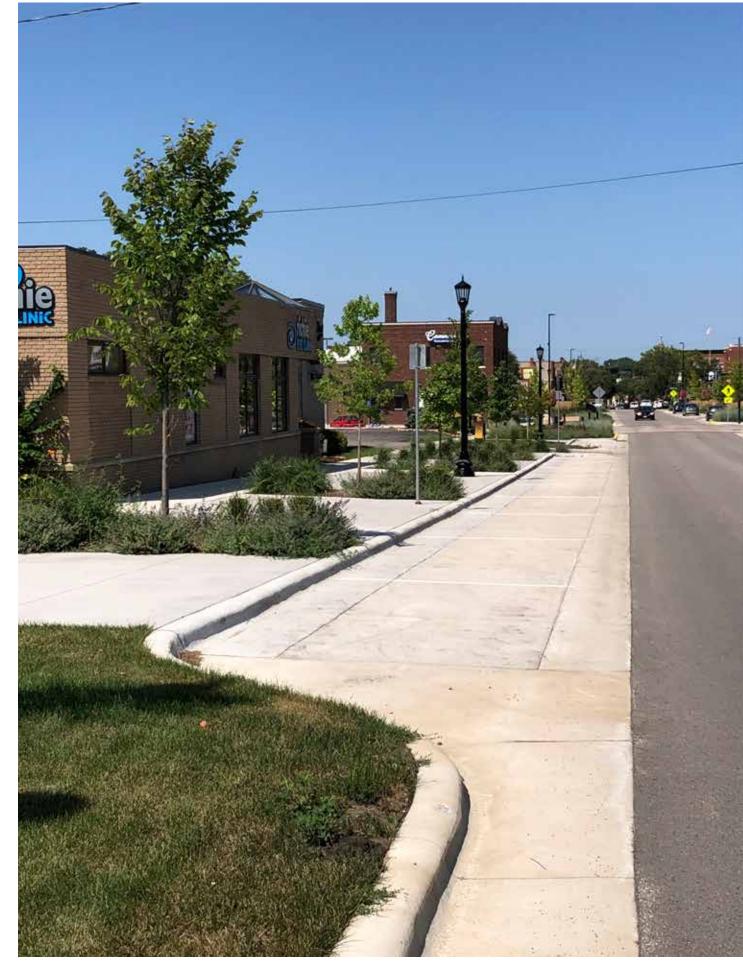

# PLANTINGS: URBAN SETTING

GREENBLUE URBAN STREET TREES AND STORMWATER SOLUTIONS (https://greenblue.com)

ARBORSYSTEM®, WAUPACA, WISCONSIN (https://greenblue.com/na/case-studies/city-of-waupaca-wi/)

GREENBLUE URBAN ARBORSYSTEM®, RICE LAKE, WISCONSIN INSTALLATION 2023

PERMEABLE PAVERS & STREET TREE PLANTINGS, 1ST AVE SW, ROCHESTER, MINNESOTA

INFORMATION KIOSKS

PREFABRICATED, PORTABLE INFO KIOSKS, VARIOUS STYLING OPTIONS AND CUSTOM DESIGN CAPABILITY