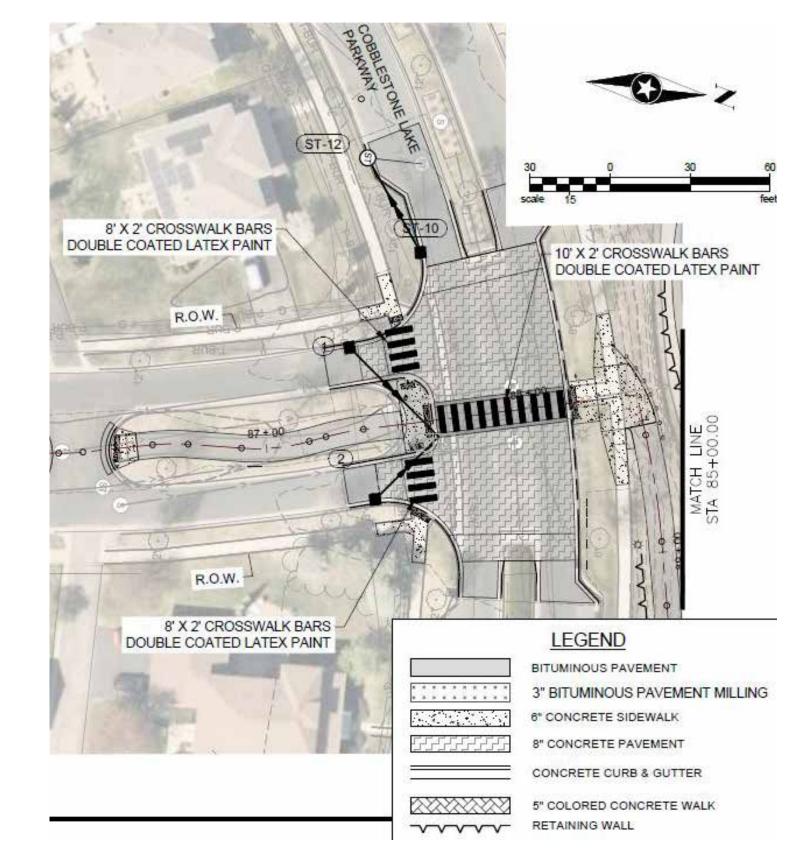

ZONES & PUBLIC GATHERING AREAS
- SPECIAL PAVEMENT OPTIONS:
  - **BRICK PAVERS & COLORED CONCRETE**
- DECORATIVE LIGHTING:
  - PENDANT, STRING LIGHTS, SCONCES, BOLLARD LIGHTS
- SITE FURNISHINGS IF APPLICABLE BENCHES, PLANTERS, BOLLARDS
- GATEWAY FEATURES & SIGNAGE
- OVERHEAD CANOPY WITH TRANSLUCENT ACRYLIC PANELS
- ARTWORK MURAL, DECORATIVE WALL PANELS
- DESIGN, MATERIALS & SITE FURNISHINGS CORRESPONDING TO HISTORIC QUALITY & AESTHETICS OF THE DOWNTOWN CORE



DAIRY BLOCK, DENVER, COLORADO (Photo credit www.ditescoservices.com)



EXCELSIOR, MINNESOTA



NEW PRAGUE, MINNESOTA



50TH & FRANCE, EDINA, MINNESOTA







# BUMPOUT CURBS & PEDESTRIAN/ BIKE CROSSING ZONES



NORTHFIELD, MINNESOTA



NORTHFIELD, MINNESOTA



NORTHFIELD, MINNESOTA



NORTHFIELD, MINNESOTA



NEW PRAGUE, MINNESOTA



TABLED INTERSECTION, DAKOTA COUNTY NORTH CREEK GREENWAY TRAIL, APPLE VALLEY, MINNESOTA (UNDER CONSTRUCTION 2023-2024)



WHEELOCK PARKWAY, ST PAUL GRAND ROUND



TABLE CROSSING, LAKE HARRIET, MINNEAPOLIS



BIKE LANE CROSSING, BDE MAKA SKA, MINNEAPOLIS

# PARKING LOT SCREENING



NORTHFIELD, MINNESOTA



NEW PRAGUE, MINNESOTA



NEW PRAGUE, MINNESOTA



CRYSTAL, MINNESOTA

### SITE FURNISHINGS & ELEMENTS



















# LIGHTING











PEDESTRIAN-SCALE CLASSIC STYLE (ACORN OR TEAR DROP) WITH CUT-OFF TOP FOR DARK SKY LIGHTING, LOWER COLOR TEMPERATURES FOR WARMER LED LIGHTING, AND CAPABILITY FOR ACCESSORIES OF HANGING BASKETS AND BANNERS

ROADWAY LEVEL LIGHTING WITH HANGING BASKETS

# HISTORICAL MARKERS & WAYFINDING











# PLANTINGS: URBAN SETTING









GREENBLUE URBAN ST