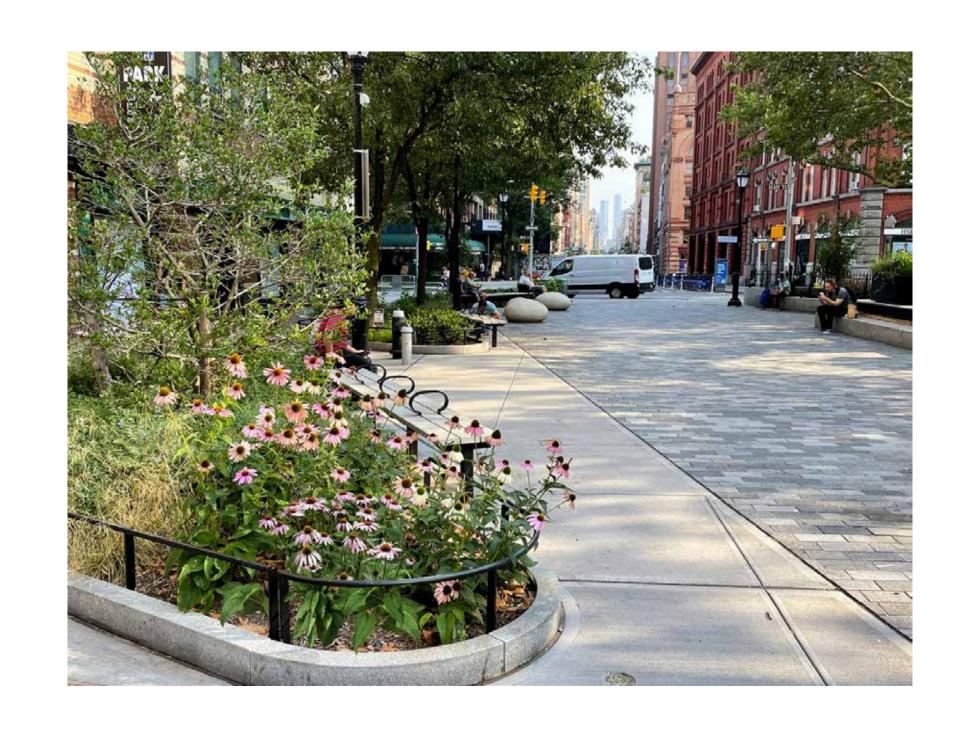

# PLANTINGS: URBAN SETTING

GREENBLUE URBAN STREET TREES AND STORMWATER SOLUTIONS (https://greenblue.com)

ARBORSYSTEM®, WAUPACA, WISCONSIN (https://greenblue.com/na/case-studies/city-of-waupaca-wi/)

GREENBLUE URBAN ARBORSYSTEM®, RICE LAKE, WISCONSIN INSTALLATION 2023

PERMEABLE PAVERS & STREET TREE PLANTINGS, 1ST AVE SW, ROCHESTER, MINNESOTA

INFORMATION KIOSKS

PREFABRICATED, PORTABLE INFO KIOSKS, VARIOUS STYLING OPTIONS AND CUSTOM DESIGN CAPABILITY