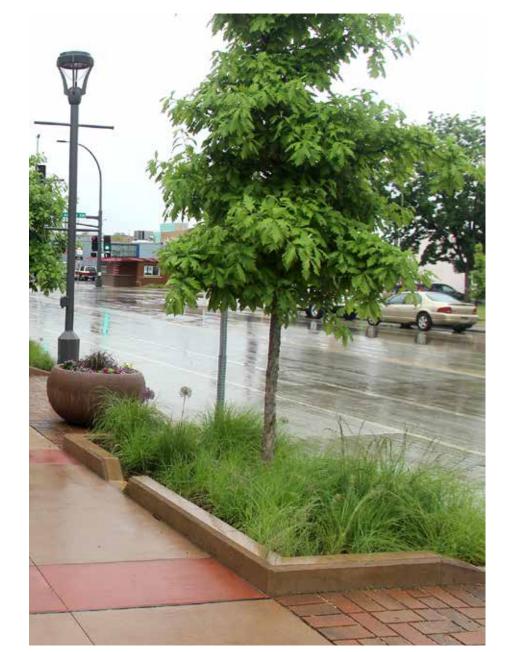

# PLANTINGS: URBAN SETTING

GREENBLUE URBAN STREET TREES AND STORMWATER SOLUTIONS (https://greenblue.com)

ARBORSYSTEM®, WAUPACA, WISCONSIN (https://greenblue.com/na/case-studies/city-of-waupaca-wi/)

GREENBLUE URBAN ARBORSYSTEM®, RICE LAKE, WISCONSIN INSTALLATION 2023