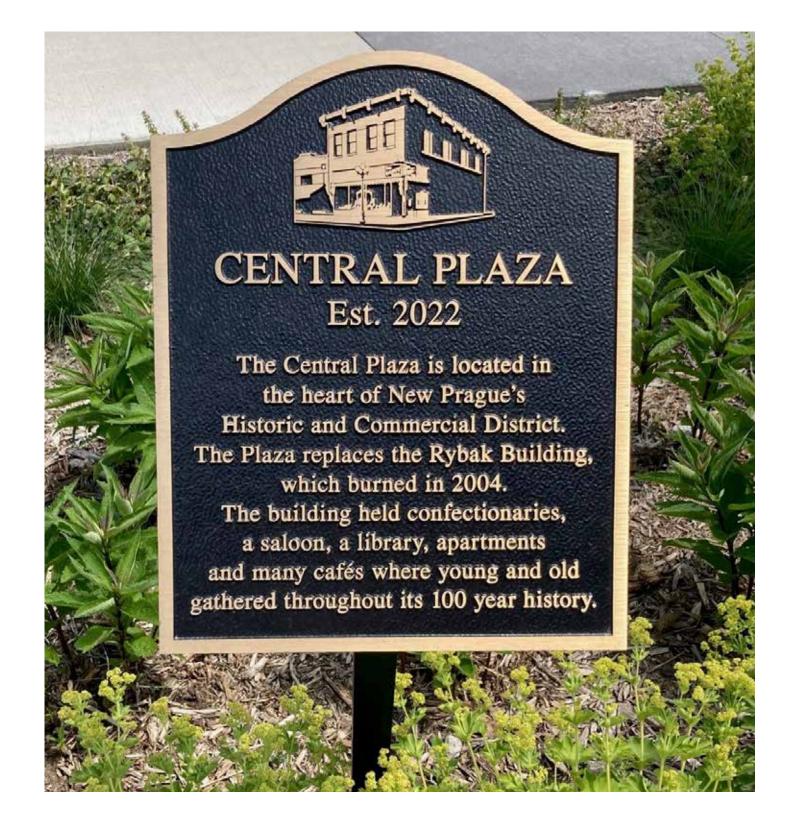

D, MINNESOTA



NORTHFIELD, MINNESOTA



NEW PRAGUE, MINNESOTA



TABLED INTERSECTION, DAKOTA COUNTY NORTH CREEK GREENWAY TRAIL, APPLE VALLEY, MINNESOTA (UNDER CONSTRUCTION 2023-2024)



WHEELOCK PARKWAY, ST PAUL GRAND ROUND



TABLE CROSSING, LAKE HARRIET, MINNEAPOLIS



BIKE LANE CROSSING, BDE MAKA SKA, MINNEAPOLIS

# PARKING LOT SCREENING



NORTHFIELD, MINNESOTA



NEW PRAGUE, MINNESOTA



NEW PRAGUE, MINNESOTA



CRYSTAL, MINNESOTA

### SITE FURNISHINGS & ELEMENTS



















# LIGHTING











PEDESTRIAN-SCALE CLASSIC STYLE (ACORN OR TEAR DROP) WITH CUT-OFF TOP FOR DARK SKY LIGHTING, LOWER COLOR TEMPERATURES FOR WARMER LED LIGHTING, AND CAPABILITY FOR ACCESSORIES OF HANGING BASKETS AND BANNERS

ROADWAY LEVEL LIGHTING WITH HANGING BASKETS

# HISTORICAL MARKERS & WAYFINDING











# PLANTINGS: URBAN SETTING









GREENBLUE URBAN STREET TREES AND STORMWATER SOLUTIONS (https://greenblue.com)

ARBORSYSTEM®, WAUPACA, WISCONSIN (https://greenblue.com/na/case-studies/city-of-waupaca-wi/)









GREENBLUE URBAN ARBORSYSTEM®, RICE LAKE, WISCONSIN INSTALLATION 2023











PERMEABLE PAVERS & STREET TREE PLANTINGS, 1ST AVE SW, ROCHESTER, MINNESOTA









INFORMATION KIOSKS













PREFABRICATED, PORTABLE INFO KIOSKS, VARIOUS STYLING OPTIONS AND CUSTOM DESIGN CAPABILITY