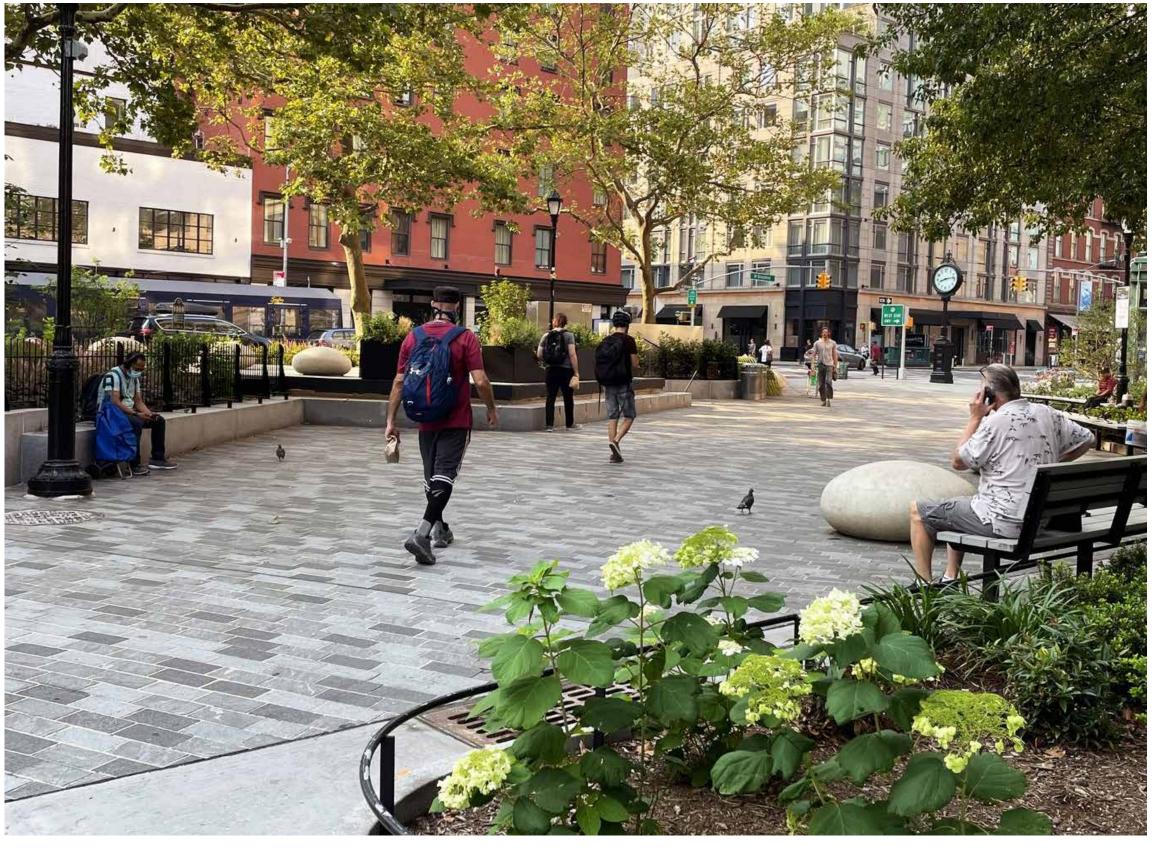

### WASHINGTON SQUARE

SCHEMATIC PLAN: PEDESTRIAN PLAZA

#### PROGRAMMING & AMENITIES

- PERMANENTLY CLOSED STREET TO VEHICULAR TRAFFIC, PEDESTRIAN ONLY
- IMPROVED SIDEWALK ACCESS TO BUSINESSES
- INFORMAL GATHERING & SMALL PERFORMANCE SPACE/ PLATFORM
- VARIETY OF SEATING OPTIONS:
  - CAFE TABLES & CHAIRS, BENCHES, SEATWALLS
- ADDITIONAL GREENSPACE & TREE PLANTINGS (TREE "GROVES" IN PLAZA)
- SPECIAL PAVEMENT OPTIONS:
  - \* BRICK PAVERS, COLORED CONCRETE, PERMEABLE PAVERS
- DECORATIVE LIGHTING, BANNERS, PLANTERS
- BIKE PARKING STATION
- EVENTS LOCAL & SEASONAL:
  - \* MUSIC, MARKETS, ART SHOWS, ICE SCULPTURES
- GAS FIREPLACE (ENCLOSED) FOR YEAR-AROUND ACTIVITIES
- DESIGN, MATERIALS & SITE FURNISHINGS CORRESPONDING TO HISTORIC QUALITY & AESTHETICS OF THE DOWNTOWN CORE
- INFO BOOTH FOR EVENTS USED SEASONALLY
- HISTORICAL MARKERS/ PLAQUES & INTERPRETIVE SIGNAGE