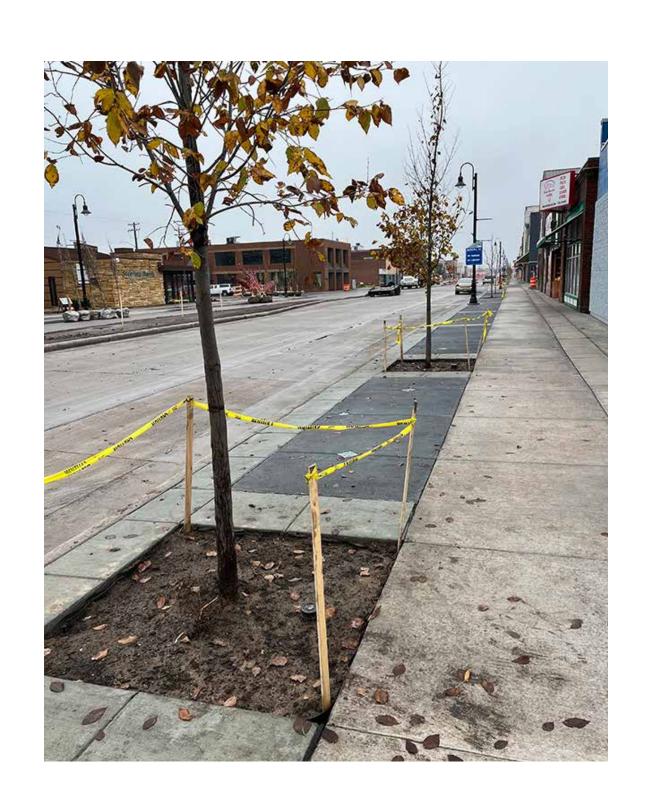

PERMEABLE PAVERS & STREET TREE PLANTINGS, 1ST AVE SW, ROCHESTER, MINNESOTA

INFORMATION KIOSKS

PREFABRICATED, PORTABLE INFO KIOSKS, VARIOUS STYLING OPTIONS AND CUSTOM DESIGN CAPABILITY