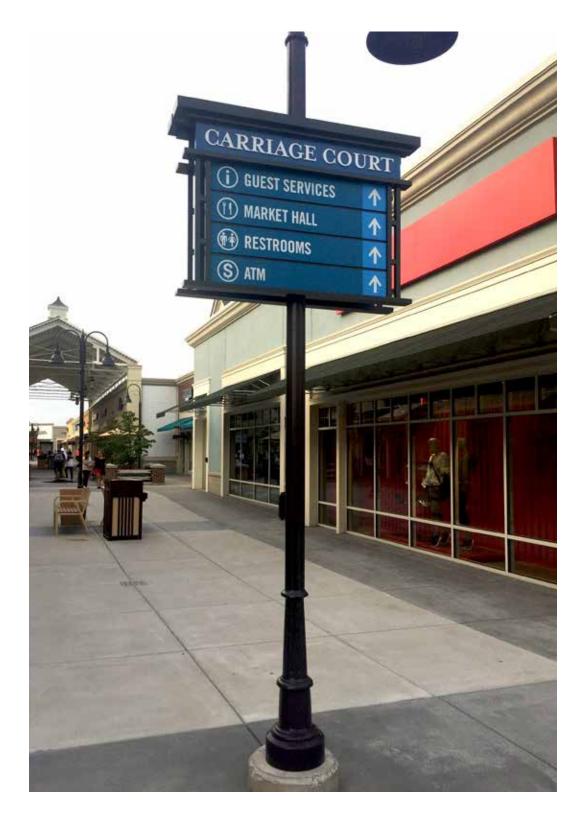

MINNESOTA



NORTHFIELD, MINNESOTA



NEW PRAGUE, MINNESOTA



TABLED INTERSECTION, DAKOTA COUNTY NORTH CREEK GREENWAY TRAIL, APPLE VALLEY, MINNESOTA (UNDER CONSTRUCTION 2023-2024)



WHEELOCK PARKWAY, ST PAUL GRAND ROUND



TABLE CROSSING, LAKE HARRIET, MINNEAPOLIS



BIKE LANE CROSSING, BDE MAKA SKA, MINNEAPOLIS

# PARKING LOT SCREENING



NORTHFIELD, MINNESOTA



NEW PRAGUE, MINNESOTA



NEW PRAGUE, MINNESOTA



CRYSTAL, MINNESOTA

### SITE FURNISHINGS & ELEMENTS



















# LIGHTING











PEDESTRIAN-SCALE CLASSIC STYLE (ACORN OR TEAR DROP) WITH CUT-OFF TOP FOR DARK SKY LIGHTING, LOWER COLOR TEMPERATURES FOR WARMER LED LIGHTING, AND CAPABILITY FOR ACCESSORIES OF HANGING BASKETS AND BANNERS

ROADWAY LEVEL LIGHTING WITH HANGING BASKETS

# HISTORICAL MARKERS & WAYFINDING











# PLANTINGS: URBAN SETTING









GREENBLUE URBAN STREET TREES AND STORMWATER SOLUTIONS (https://greenblue.com)

ARBORSYSTEM®, WAUPACA, WISCONSIN (https://greenblue.com/na/case-studies/city-of-waupaca-wi/)









GREENBLUE URBAN ARBORSYSTEM®, RICE LAKE, WISCONSIN INSTALLATION 2023











PERMEABLE PAVERS & STREET TREE PLANTINGS, 1ST AVE SW, ROCHESTER, MINNESOTA









INFORMATION KIOSKS













PREFABRICATED, PORTABLE INFO KIOSKS, VARIOUS STYLING OPTIONS AND CUSTOM DESIGN CAPABILITY