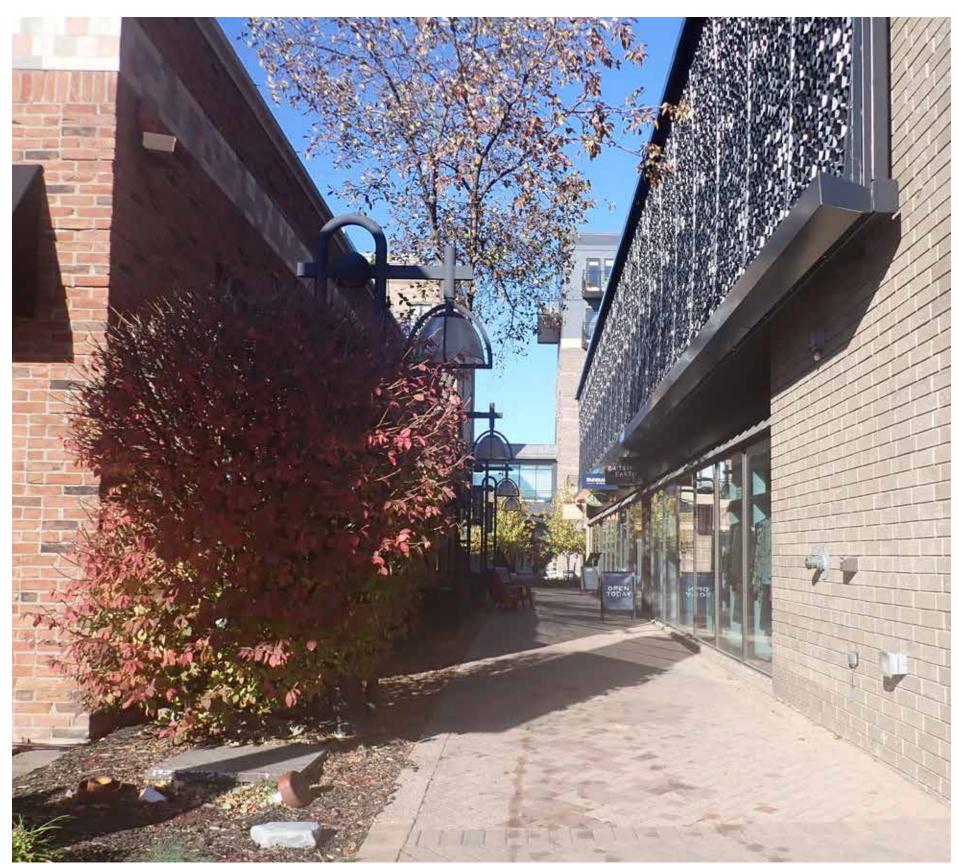

# ALLEYWAY CONNECTIONS

### AMENITIES

- IMPROVEMENTS TO ALLEYWAY CONNECTIONS FROM PUBLIC PARKING AREAS TO COMMERCIAL ZONES & PUBLIC GATHERING AREAS
- SPECIAL PAVEMENT OPTIONS:
  - **BRICK PAVERS & COLORED CONCRETE**
- DECORATIVE LIGHTING:
  - PENDANT, STRING LIGHTS, SCONCES, BOLLARD LIGHTS
- SITE FURNISHINGS IF APPLICABLE BENCHES, PLANTERS, BOLLARDS
- GATEWAY FEATURES & SIGNAGE
- OVERHEAD CANOPY WITH TRANSLUCENT ACRYLIC PANELS
- ARTWORK MURAL, DECORATIVE WALL PANELS
- DESIGN, MATERIALS & SITE FURNISHINGS CORRESPONDING TO HISTORIC QUALITY & AESTHETICS OF THE DOWNTOWN CORE