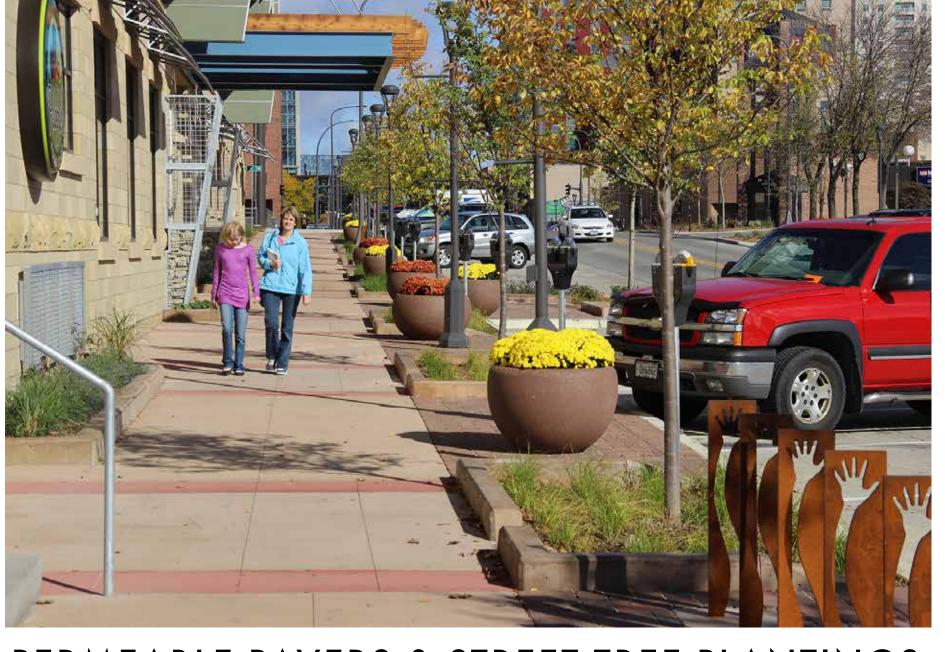

PERMEABLE PAVERS & STREET TREE PLANTINGS, 1ST AVE SW, ROCHESTER, MINNESOTA

INFORMATION KIOSKS

PREFABRICATED, PORTABLE INFO KIOSKS, VARIOUS STYLING OPTIONS AND CUSTOM DESIGN CAPABILITY