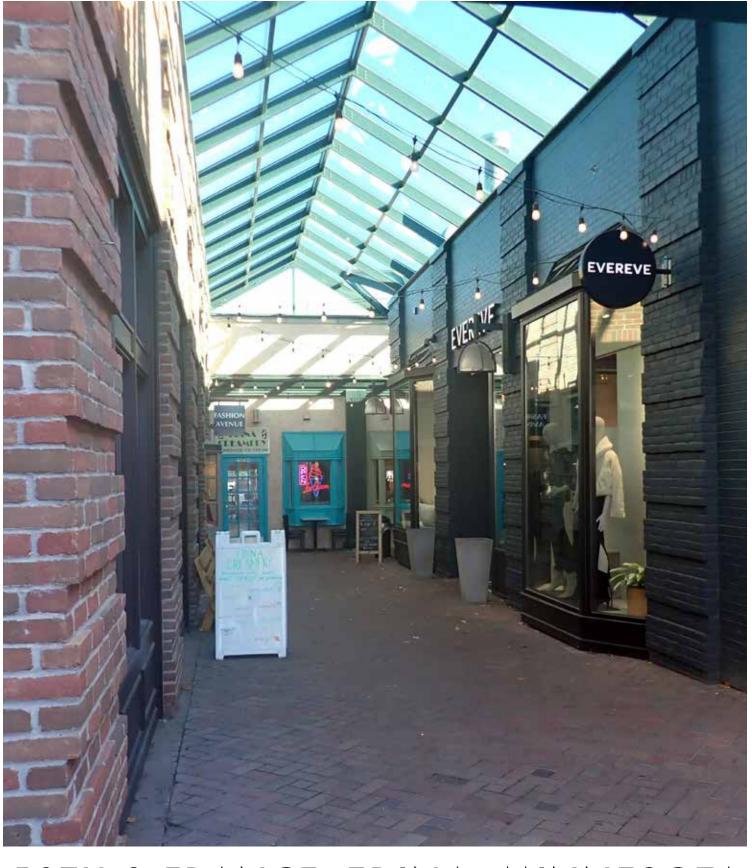

# ALLEYWAY CONNECTIONS

### AMENITIES

- IMPROVEMENTS TO ALLEYWAY CONNECTIONS FROM PUBLIC PARKING AREAS TO COMMERCIAL ZONES & PUBLIC GATHERING AREAS
- SPECIAL PAVEMENT OPTIONS:
  - **BRICK PAVERS & COLORED CONCRETE**
- DECORATIVE LIGHTING:
  - PENDANT, STRING LIGHTS, SCONCES, BOLLARD LIGHTS
- SITE FURNISHINGS IF APPLICABLE BENCHES, PLANTERS, BOLLARDS
- GATEWAY FEATURES & SIGNAGE
- OVERHEAD CANOPY WITH TRANSLUCENT ACRYLIC PANELS
- ARTWORK MURAL, DECORATIVE WALL PANELS
- DESIGN, MATERIALS & SITE FURNISHINGS CORRESPONDING TO HISTORIC QUALITY & AESTHETICS OF THE DOWNTOWN CORE