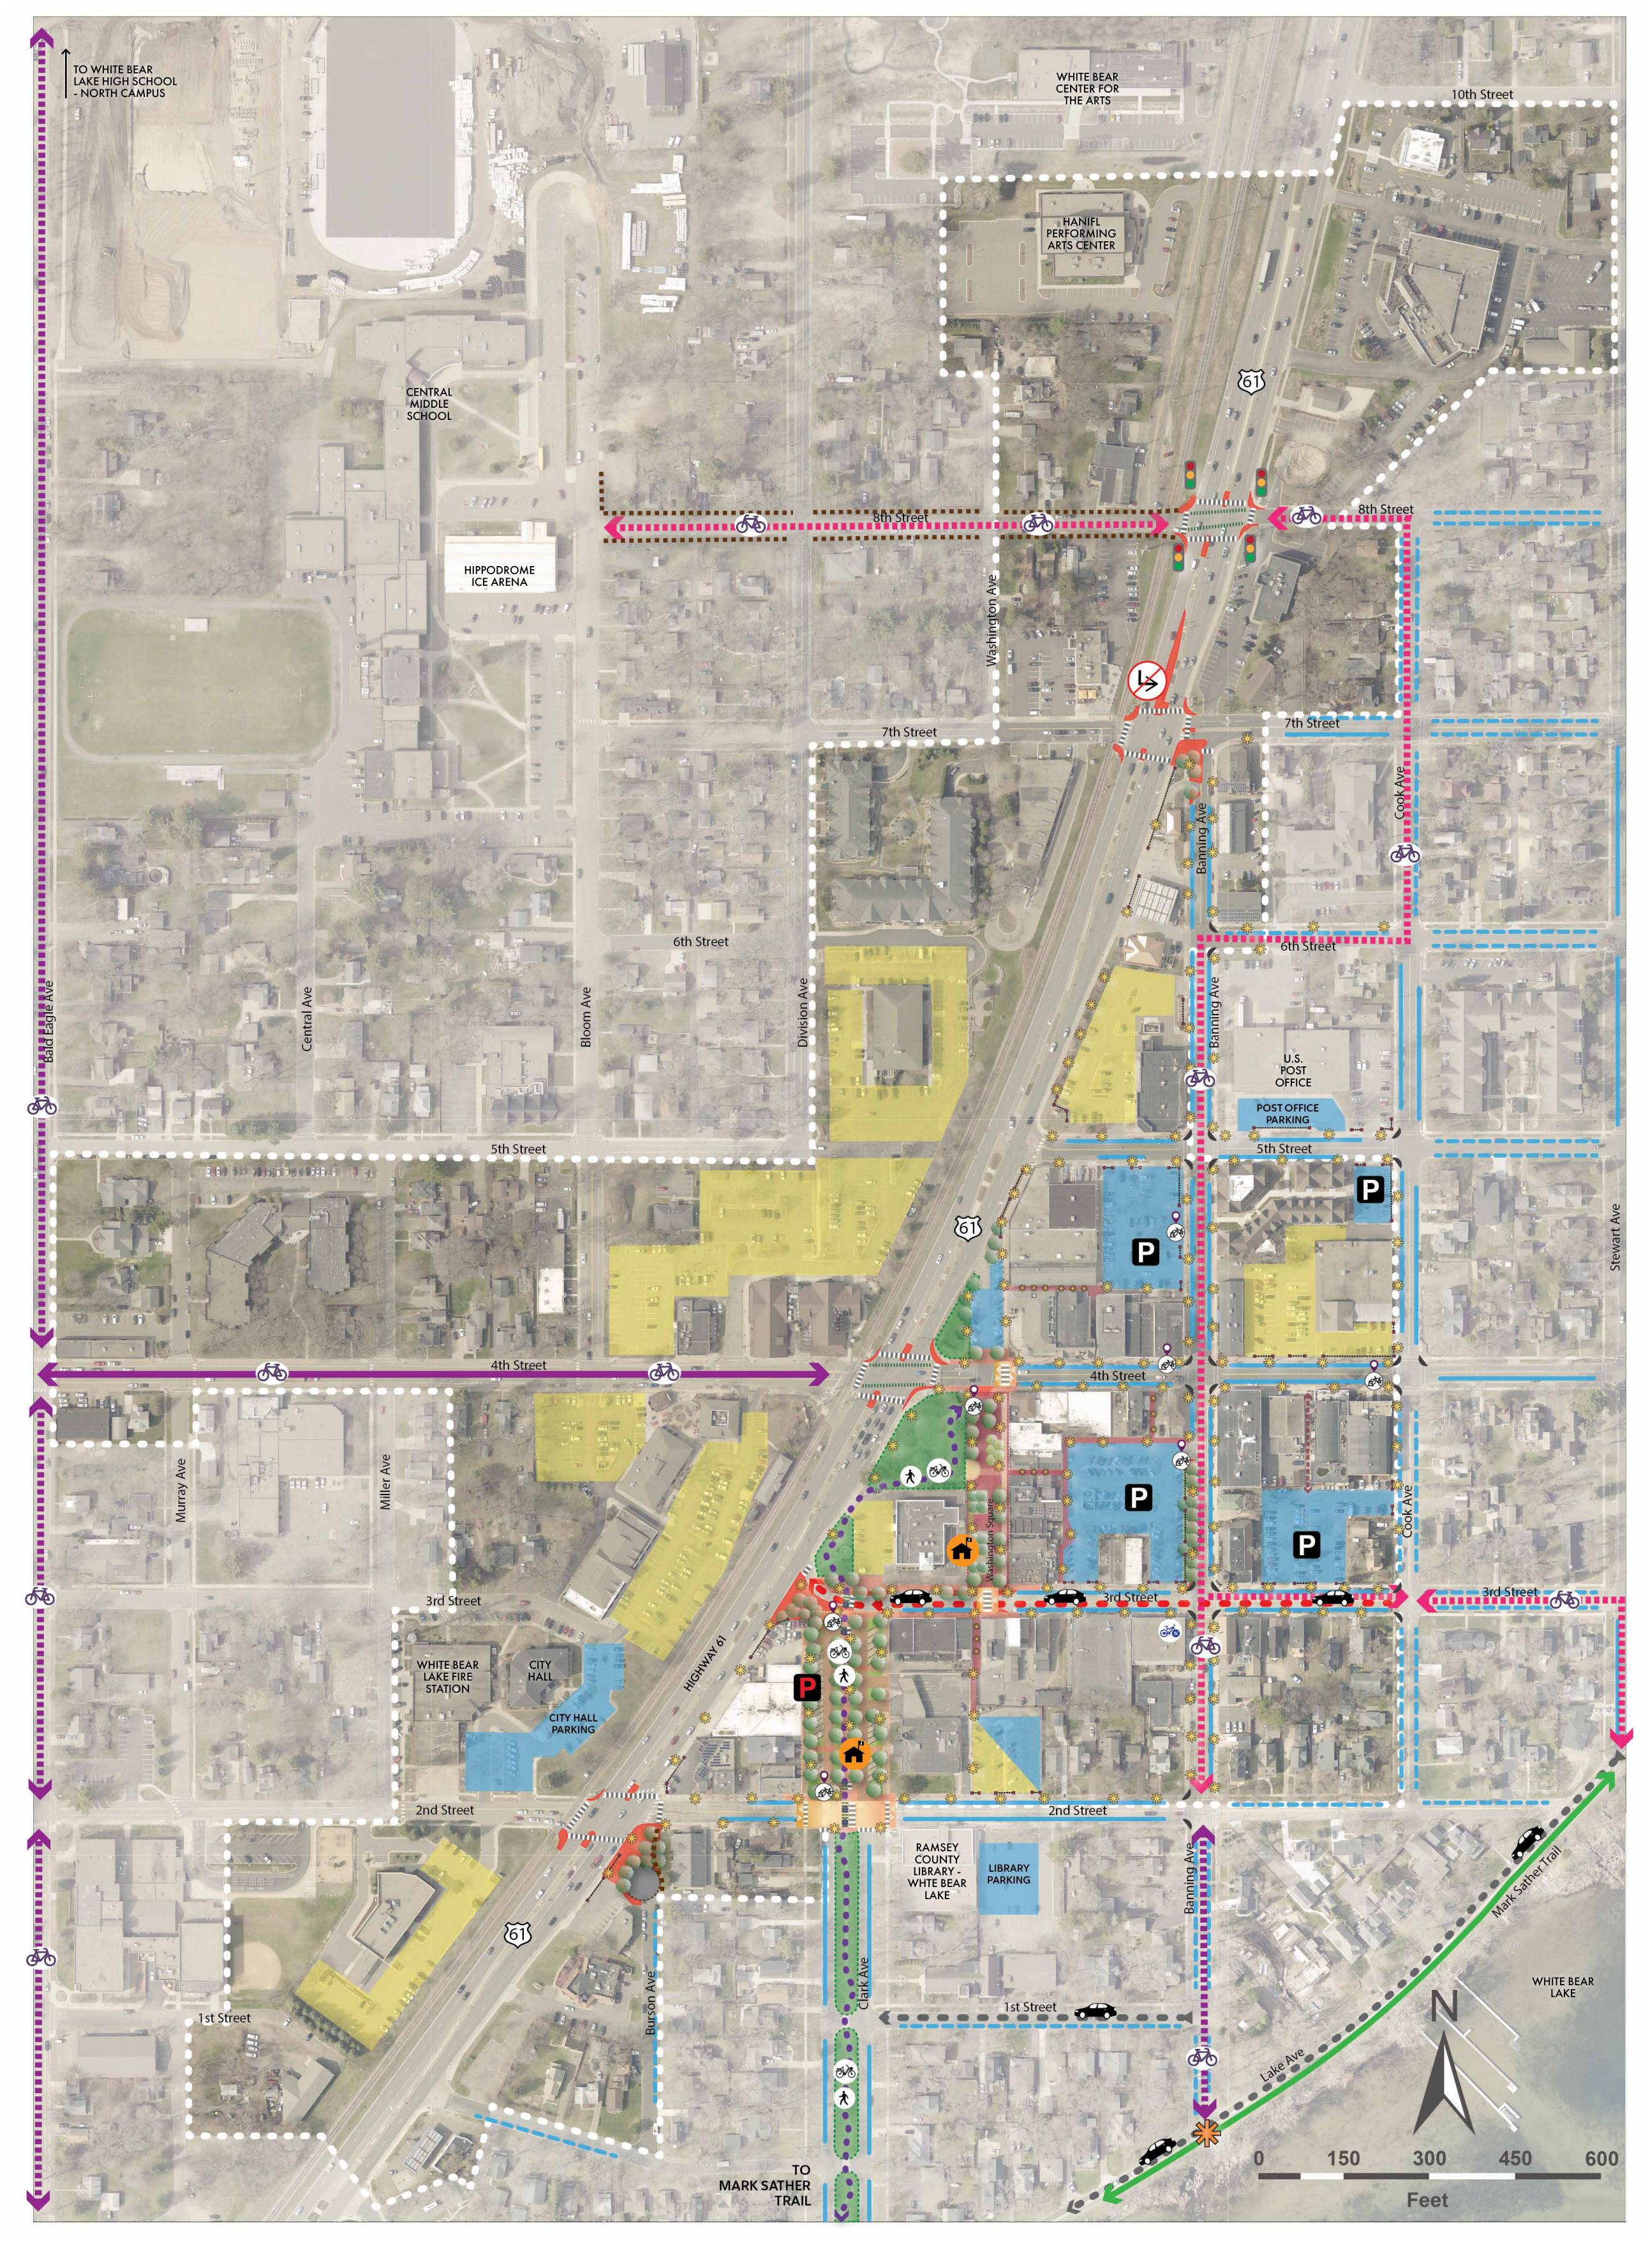

#### **LEGEND**

3rd STREET SECTION: CONCEPT 1

#### AMENITY ZONE KEY

#### CORE COMMERCIAL DISTRICT:

- ORNAMENTAL LIGHTING WITH BANNERS/ BASKETS
- DECORATIVE PAVEMENTS
- PARKING LOT SCREENING
- SITE FURNISHINGS BENCHES, WASTE RECEPTACLES
- CURB BUMPOUTS (VARIABLE WIDTHS, SELECT LOCATIONS)
- BICYCLE PARKING NODES
- STREET TREE PLANTINGS (AS APPLICABLE)
- HISTORICAL MARKERS/ INTERPRETIVE SIGNAGE

#### TRANSITION DISTRICT:

- ORNAMENTAL LIGHTING WITH BANNERS
- DECORATIVE PAVEMENTS
- PARKING LOT SCREENING

#### NEIGHBORHOOD DISTRICT:

- ORNAMENTAL LIGHTING (ONLY AT ENDS OF BLOCK)
- PUBLIC STREET PARKING (SIGNED OR MARKED)

CLARK AVENUE PLAZA: PUBLIC PARKING (CLOSED FOR EVENTS), SPECIAL PAVEMENTS (WOONERF STYLE), TREE PLANTINGS, PEDESTRIAN & TRAIL CONNECTIONS