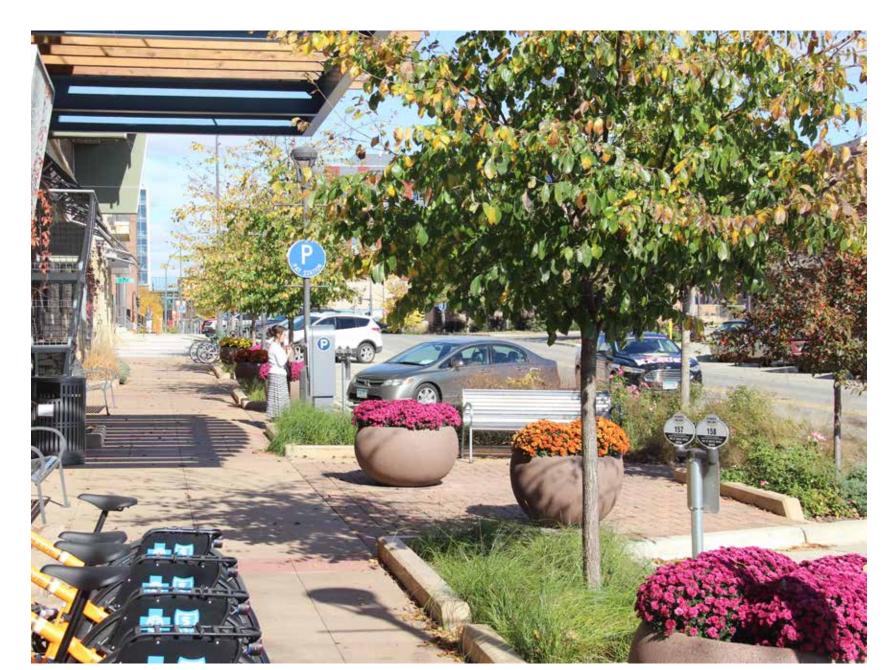

PERMEABLE PAVERS & STREET TREE PLANTINGS, 1ST AVE SW, ROCHESTER, MINNESOTA

INFORMATION KIOSKS

PREFABRICATED, PORTABLE INFO KIOSKS, VARIOUS STYLING OPTIONS AND CUSTOM DESIGN CAPABILITY