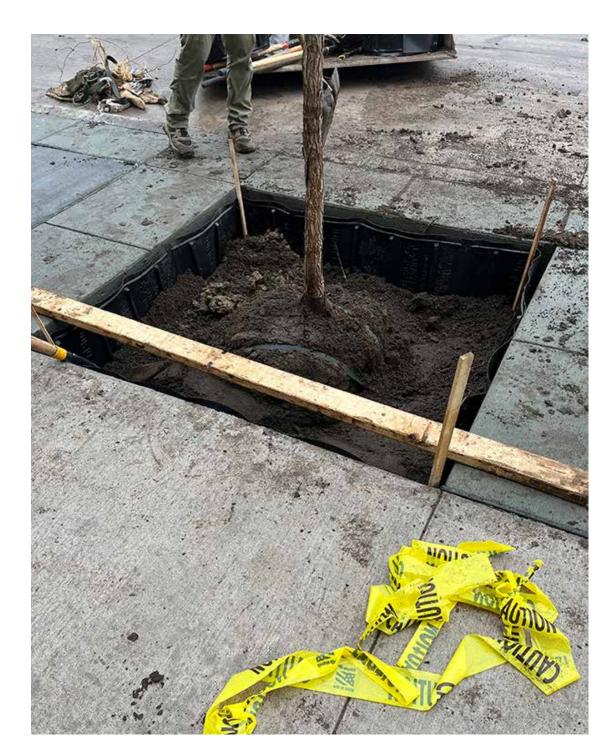

PERMEABLE PAVERS & STREET TREE PLANTINGS, 1ST AVE SW, ROCHESTER, MINNESOTA

INFORMATION KIOSKS

PREFABRICATED, PORTABLE INFO KIOSKS, VARIOUS STYLING OPTIONS AND CUSTOM DESIGN CAPABILITY