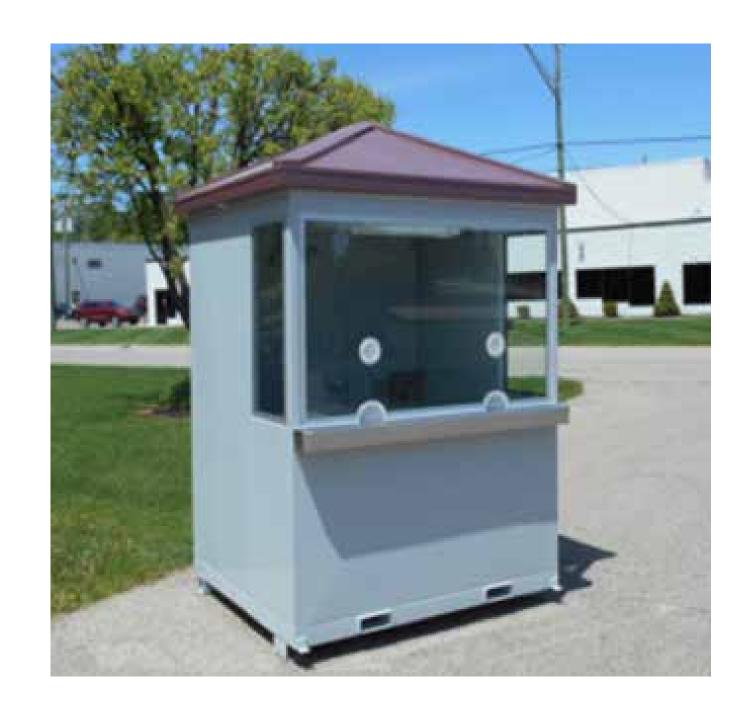

PERMEABLE PAVERS & STREET TREE PLANTINGS, 1ST AVE SW, ROCHESTER, MINNESOTA

INFORMATION KIOSKS

PREFABRICATED, PORTABLE INFO KIOSKS, VARIOUS STYLING OPTIONS AND CUSTOM DESIGN CAPABILITY