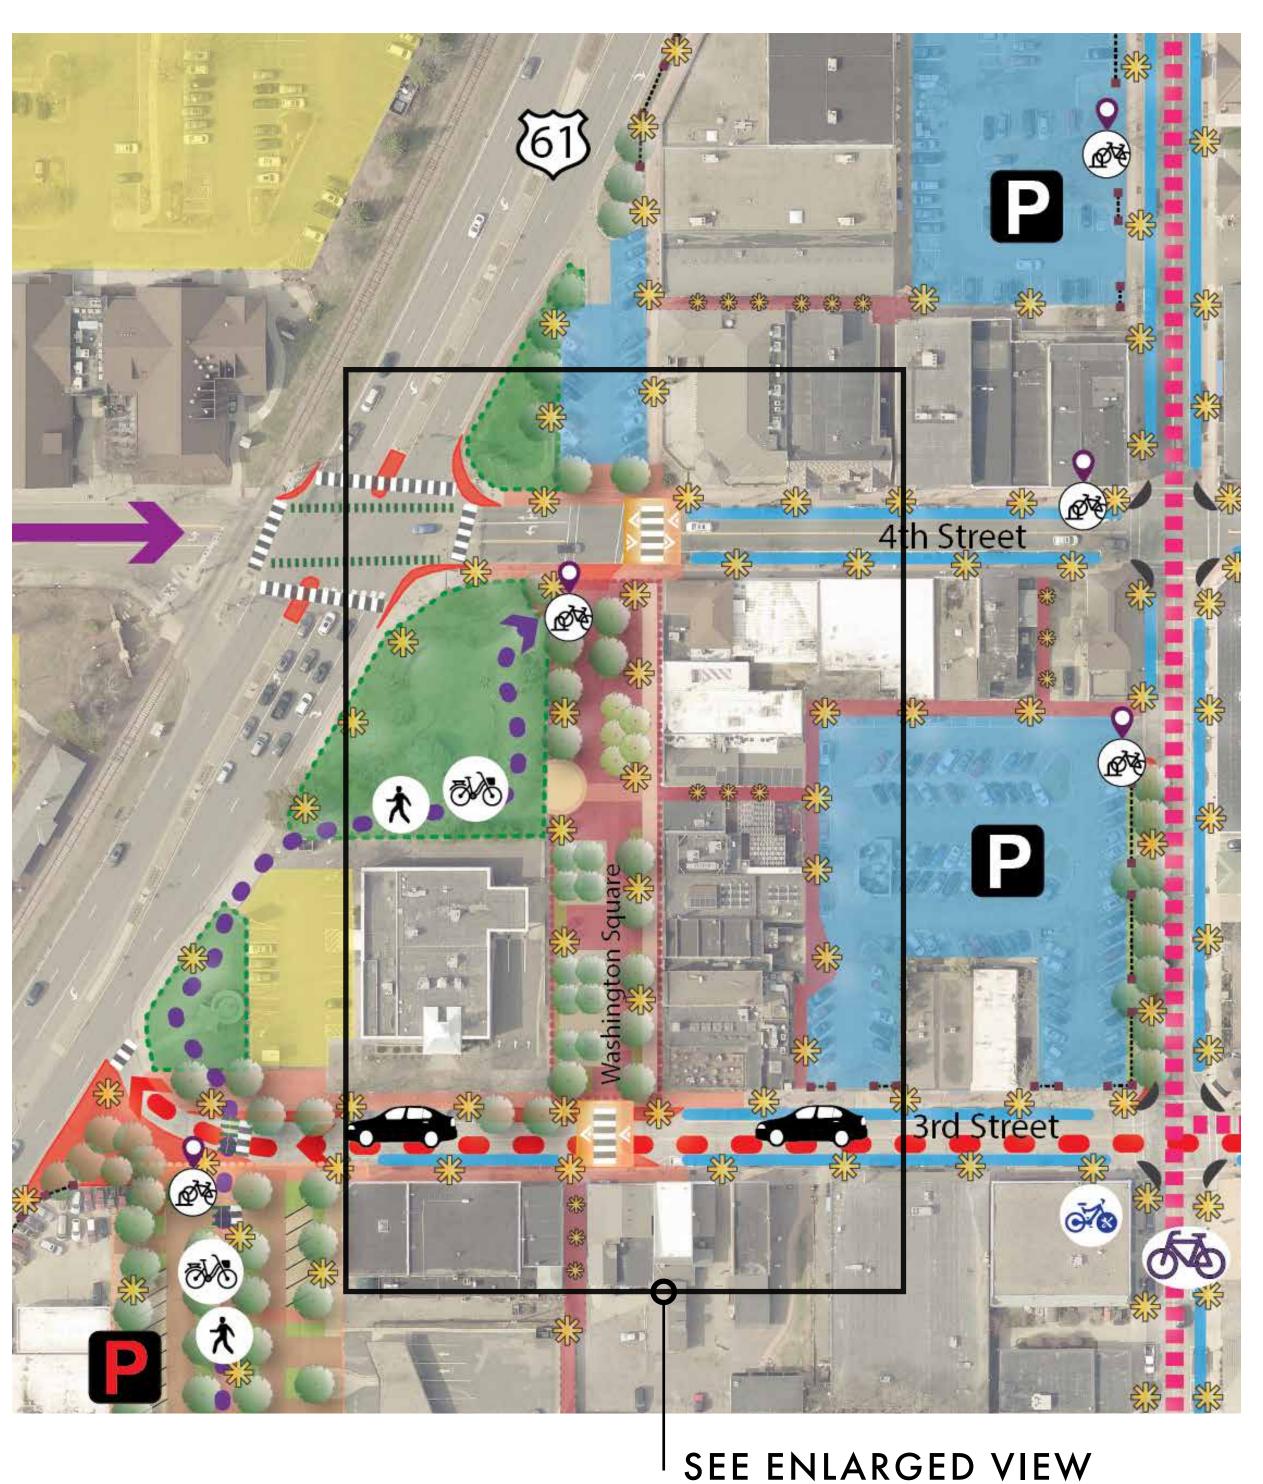

### WASHINGTON SQUARE

SCHEMATIC PLAN: PEDESTRIAN PLAZA

#### PROGRAMMING & AMENITIES

- PERMANENTLY CLOSED STREET TO VEHICULAR TRAFFIC, PEDESTRIAN ONLY
- IMPROVED SIDEWALK ACCESS TO BUSINESSES
- INFORMAL GATHERING & SMALL PERFORMANCE SPACE/ PLATFORM
- VARIETY OF SEATING OPTIONS:
  - CAFE TABLES & CHAIRS, BENCHES, SEATWALLS
- ADDITIONAL GREENSPACE & TREE PLANTINGS (TREE "GROVES" IN PLAZA)
- SPECIAL PAVEMENT OPTIONS:
  - \* BRICK PAVERS, COLORED CONCRETE, PERMEABLE PAVERS
- DECORATIVE LIGHTING, BANNERS, PLANTERS
- BIKE PARKING STATION
- EVENTS LOCAL & SEASONAL:
  - \* MUSIC, MARKETS, ART SHOWS, ICE SCULPTURES
- GAS FIREPLACE (ENCLOSED) FOR YEAR-AROUND ACTIVITIES
- DESIGN, MATERIALS & SITE FURNISHINGS CORRESPONDING TO HISTORIC QUALITY & AESTHETICS OF THE DOWNTOWN CORE
- INFO BOOTH FOR EVENTS USED SEASONALLY
- HISTORICAL MARKERS/ PLAQUES & INTERPRETIVE SIGNAGE

### CLARK AVENUE PLAZA

SCHEMATIC PLAN:

SEE ENLARGED VIEW

ENLARGED VIEW (TREES TURNED OFF FOR CLARITY)