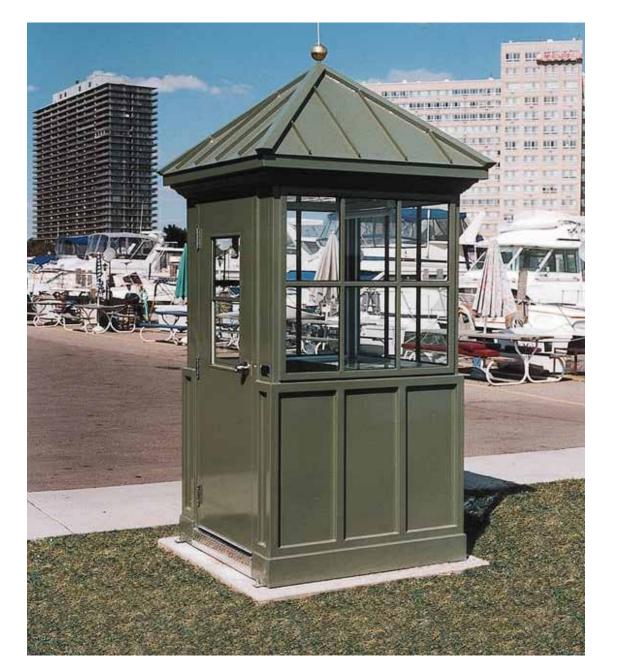

PERMEABLE PAVERS & STREET TREE PLANTINGS, 1ST AVE SW, ROCHESTER, MINNESOTA

INFORMATION KIOSKS

PREFABRICATED, PORTABLE INFO KIOSKS, VARIOUS STYLING OPTIONS AND CUSTOM DESIGN CAPABILITY