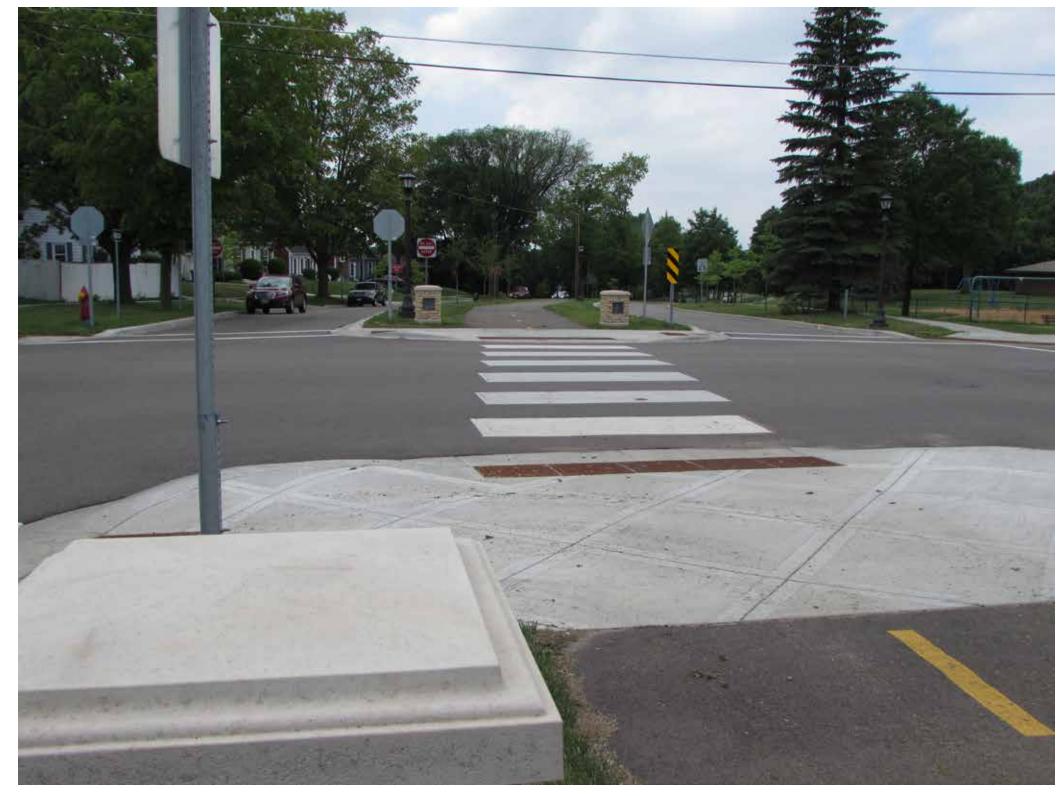

# BUMPOUT CURBS & PEDESTRIAN/ BIKE CROSSING ZONES

NORTHFIELD, MINNESOTA

NORTHFIELD, MINNESOTA

NORTHFIELD, MINNESOTA

NORTHFIELD, MINNESOTA

NEW PRAGUE, MINNESOTA

TABLED INTERSECTION, DAKOTA COUNTY NORTH CREEK GREENWAY TRAIL, APPLE VALLEY, MINNESOTA (UNDER CONSTRUCTION 2023-2024)