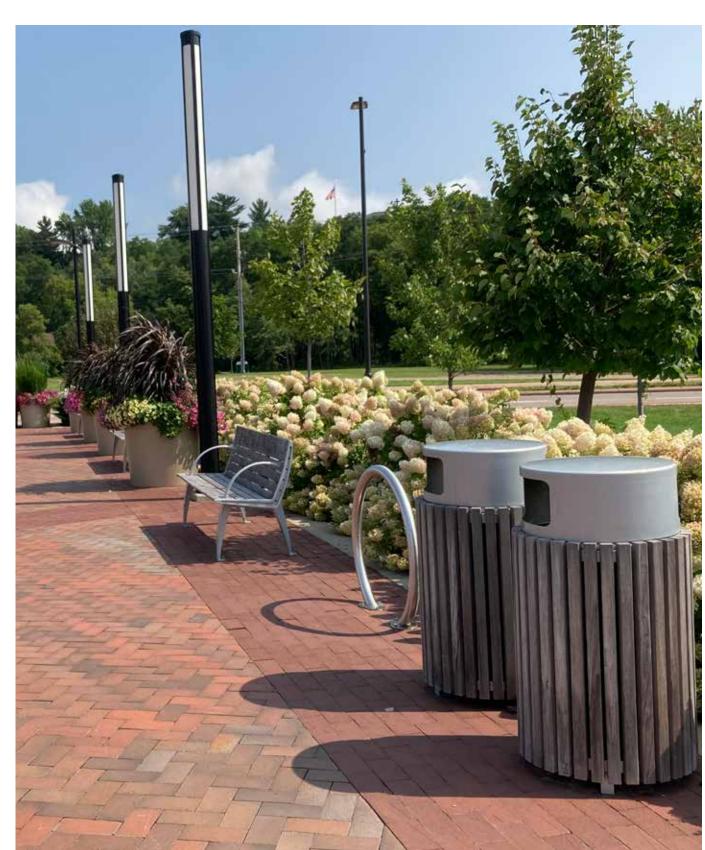

### SITE FURNISHINGS & ELEMENTS

# LIGHTING

PEDESTRIAN-SCALE CLASSIC STYLE (ACORN OR TEAR DROP) WITH CUT-OFF TOP FOR DARK SKY LIGHTING, LOWER COLOR TEMPERATURES FOR WARMER LED LIGHTING, AND CAPABILITY FOR ACCESSORIES OF HANGING BASKETS AND BANNERS

ROADWAY LEVEL LIGHTING WITH HANGING BASKETS