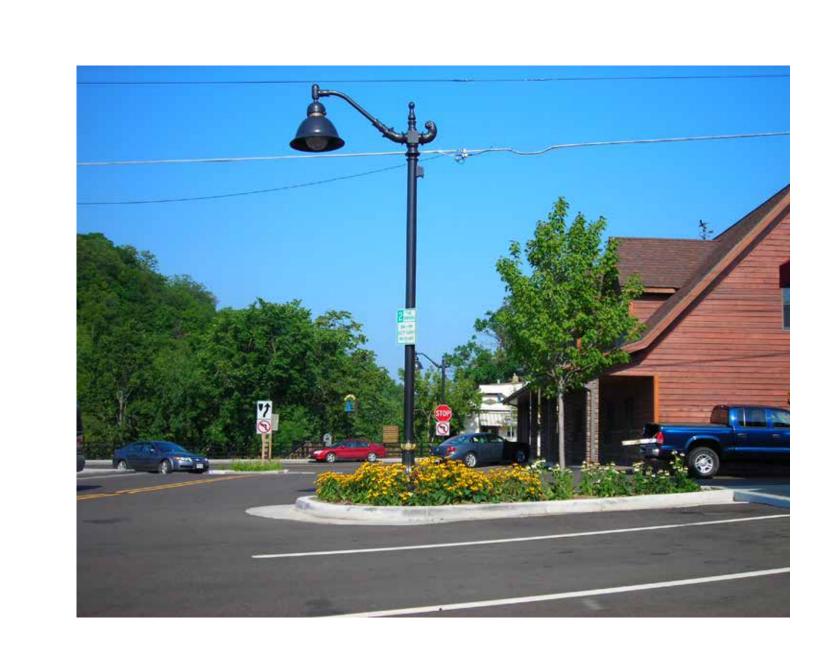

# LIGHTING

PEDESTRIAN-SCALE CLASSIC STYLE (ACORN OR TEAR DROP) WITH CUT-OFF TOP FOR DARK SKY LIGHTING, LOWER COLOR TEMPERATURES FOR WARMER LED LIGHTING, AND CAPABILITY FOR ACCESSORIES OF HANGING BASKETS AND BANNERS

ROADWAY LEVEL LIGHTING WITH HANGING BASKETS