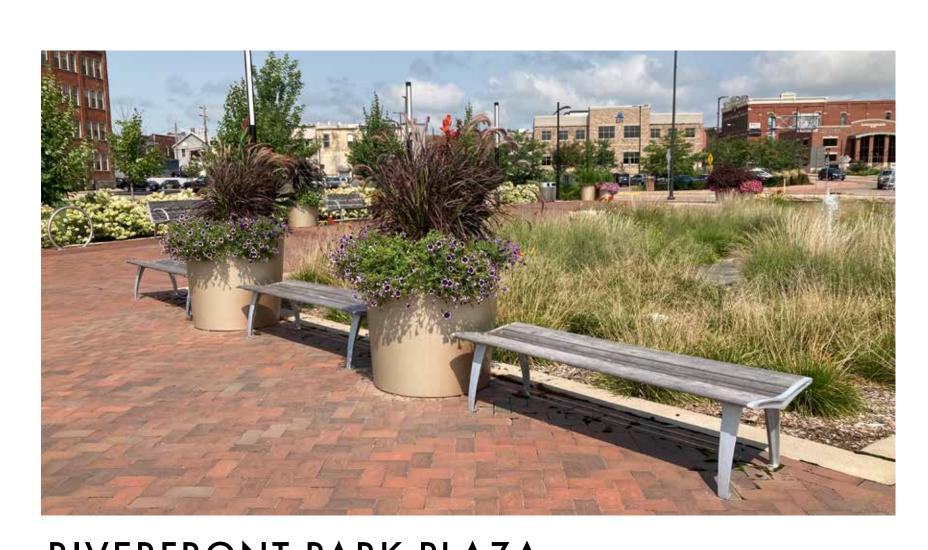

ENLARGED VIEW (TREES TURNED OFF FOR CLARITY)

CHURCH STREET MARKETPLACE, BURLINGTON, VERMONT (Photo credit www.Vermont.com)

MARKET STREET PLAZA, WHEELING, WEST VIRGINIA (Photo credit www.weelunk.com)

RIVERFRONT PARK PLAZA, CHIPPEWA FALLS, WISCONSIN