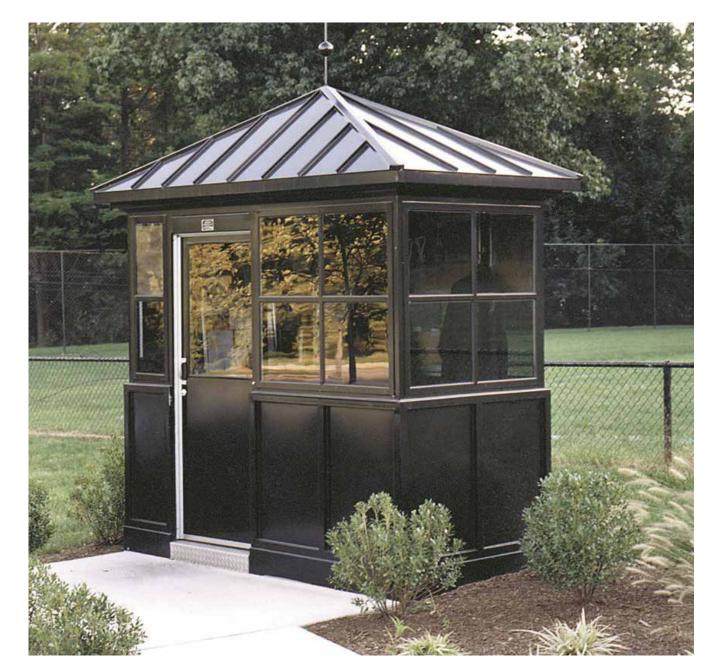

PERMEABLE PAVERS & STREET TREE PLANTINGS, 1ST AVE SW, ROCHESTER, MINNESOTA

INFORMATION KIOSKS

PREFABRICATED, PORTABLE INFO KIOSKS, VARIOUS STYLING OPTIONS AND CUSTOM DESIGN CAPABILITY