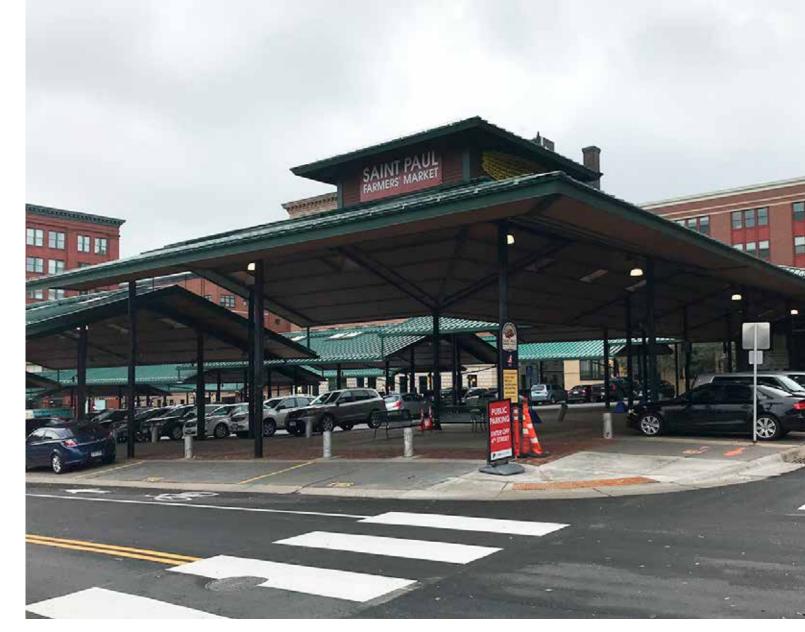

BELL STREET PARK, SEATTLE, WASHINGTON (Photo Credit www.en.wikipedia.org)

SAINT PAUL, MINNESOTA FARMERS' MARKET (Photo Credit www.impark.com)

RIVER STREET, BATAVIA, ILLINOIS (Photo credit John Greenfield, www.chi.streetsblog.org)