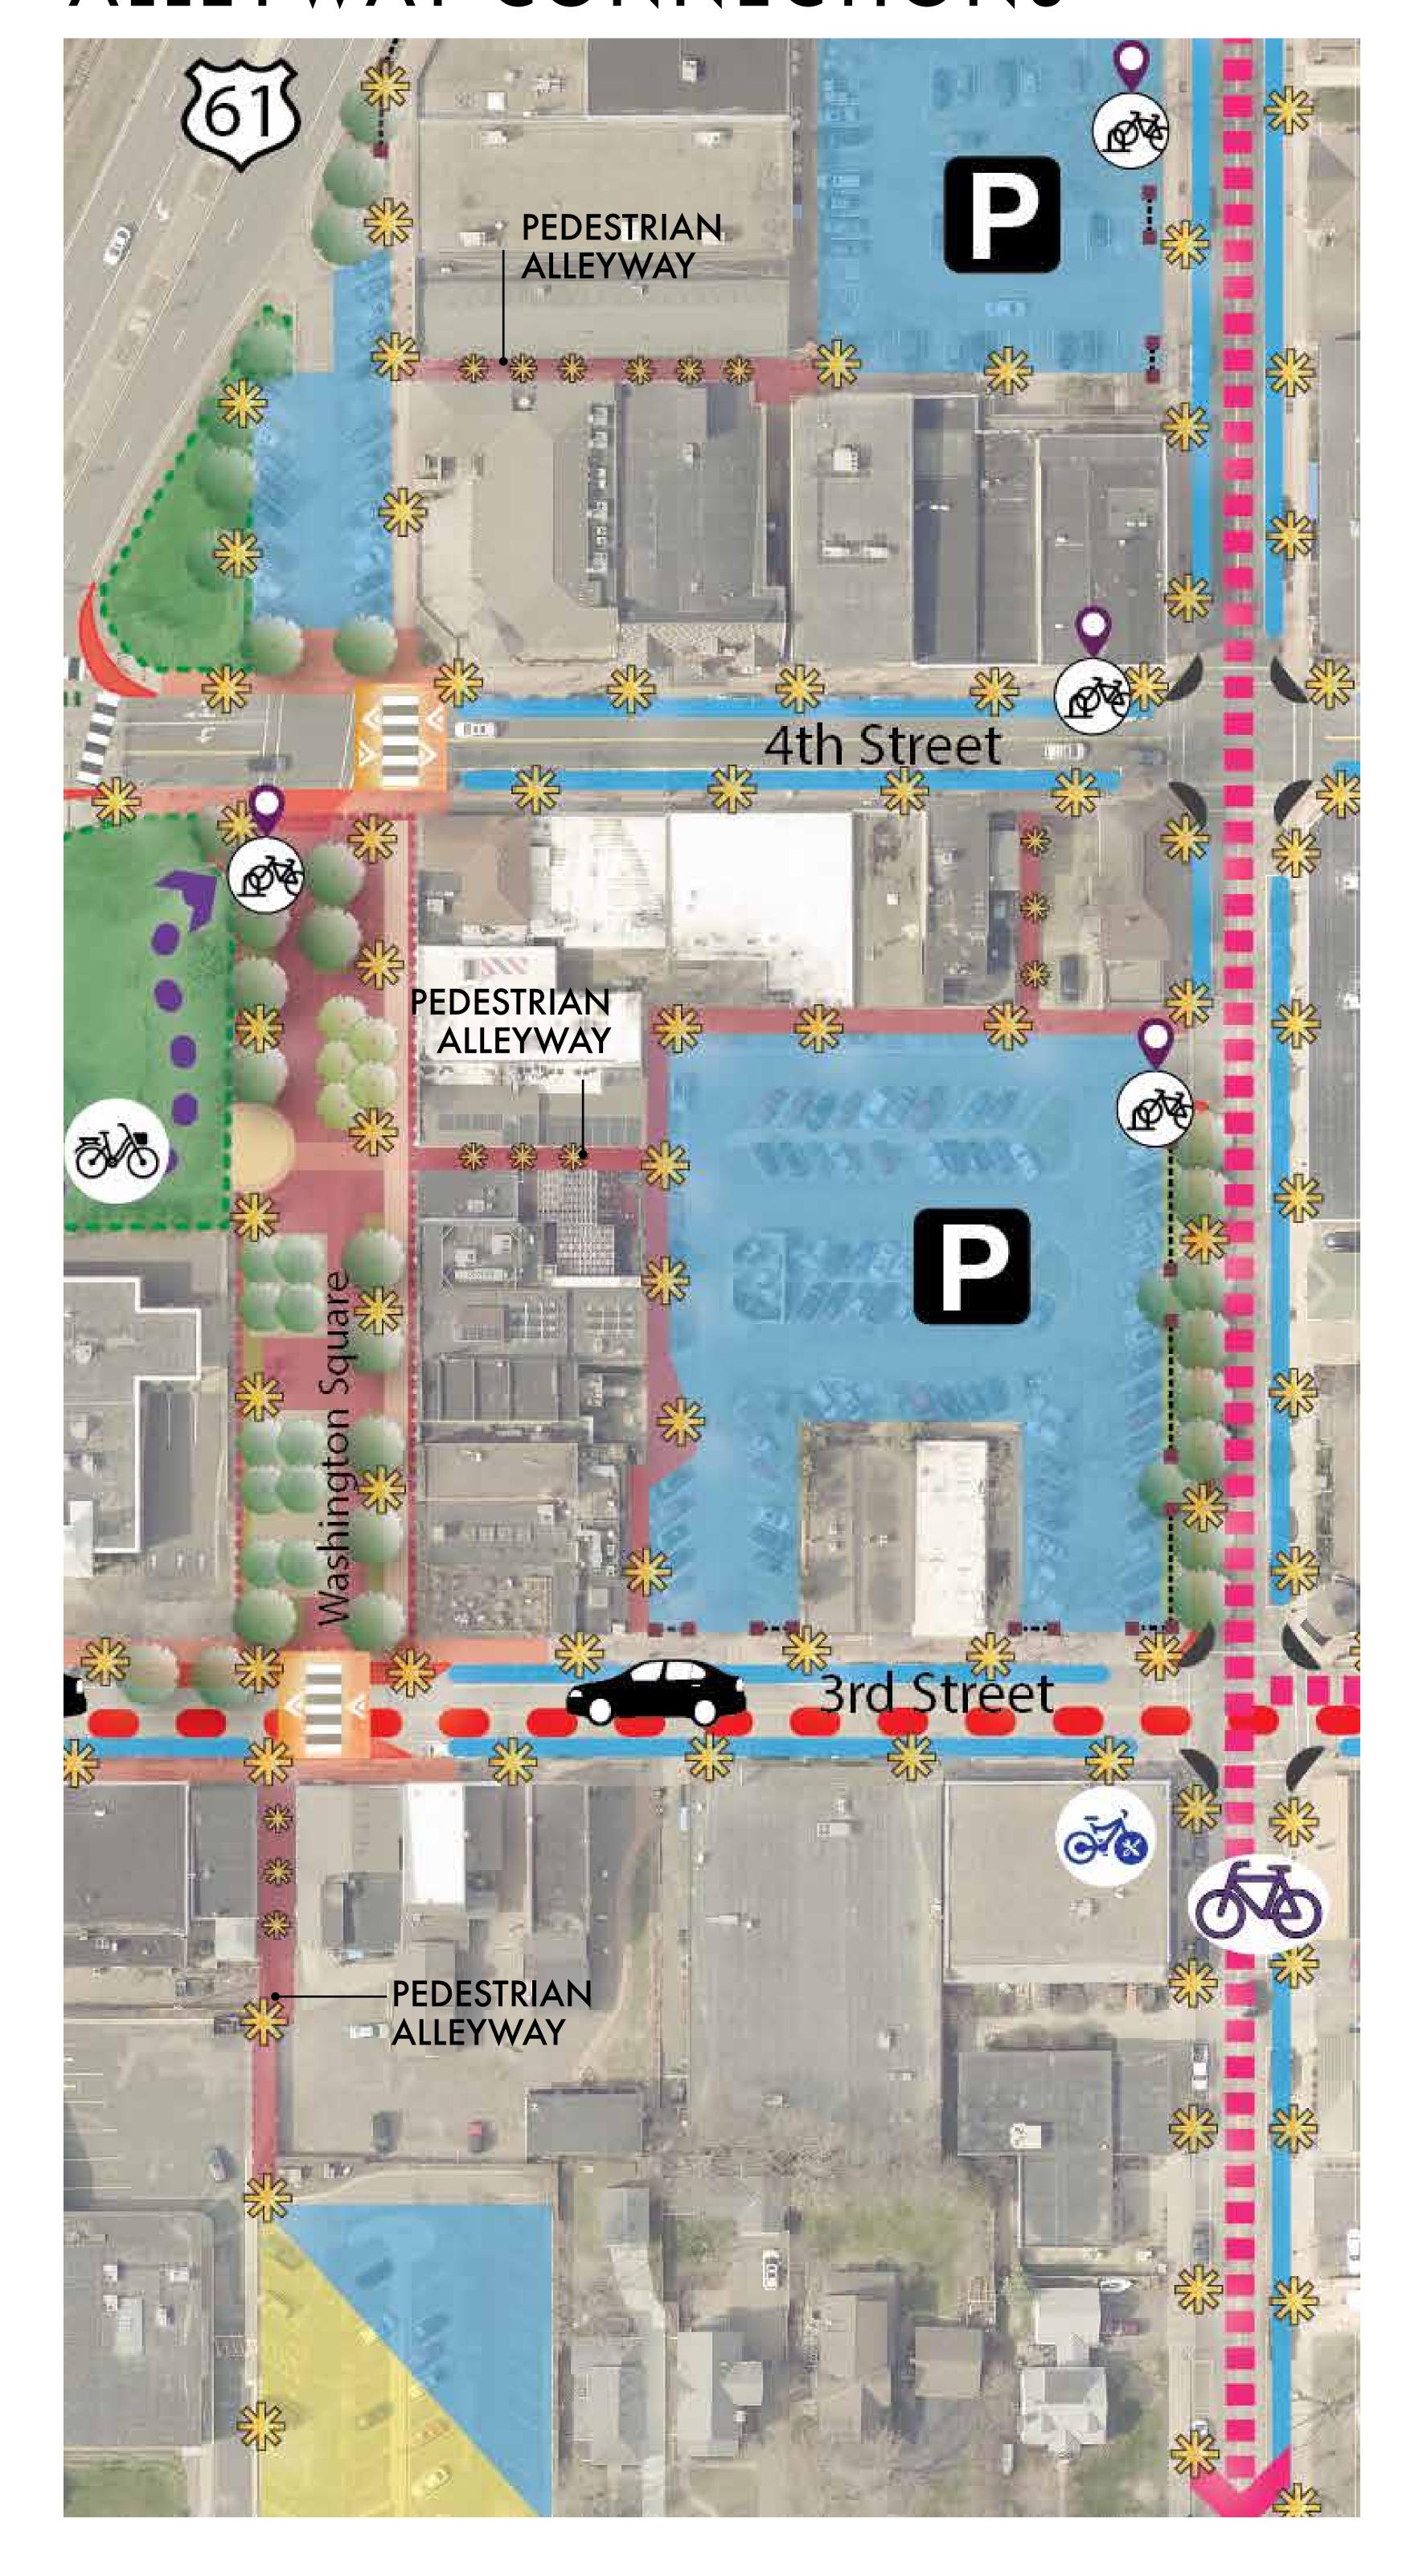

# ALLEYWAY CONNECTIONS

### AMENITIES

- IMPROVEMENTS TO ALLEYWAY CONNECTIONS FROM PUBLIC PARKING AREAS TO COMMERCIAL ZONES & PUBLIC GATHERING AREAS
- SPECIAL PAVEMENT OPTIONS:
  - **BRICK PAVERS & COLORED CONCRETE**
- DECORATIVE LIGHTING:
  - PENDANT, STRING LIGHTS, SCONCES, BOLLARD LIGHTS
- SITE FURNISHINGS IF APPLICABLE BENCHES, PLANTERS, BOLLARDS
- GATEWAY FEATURES & SIGNAGE
- OVERHEAD CANOPY WITH TRANSLUCENT ACRYLIC PANELS
- ARTWORK MURAL, DECORATIVE WALL PANELS
- DESIGN, MATERIALS & SITE FURNISHINGS CORRESPONDING TO HISTORIC QUALITY & AESTHETICS OF THE DOWNTOWN CORE