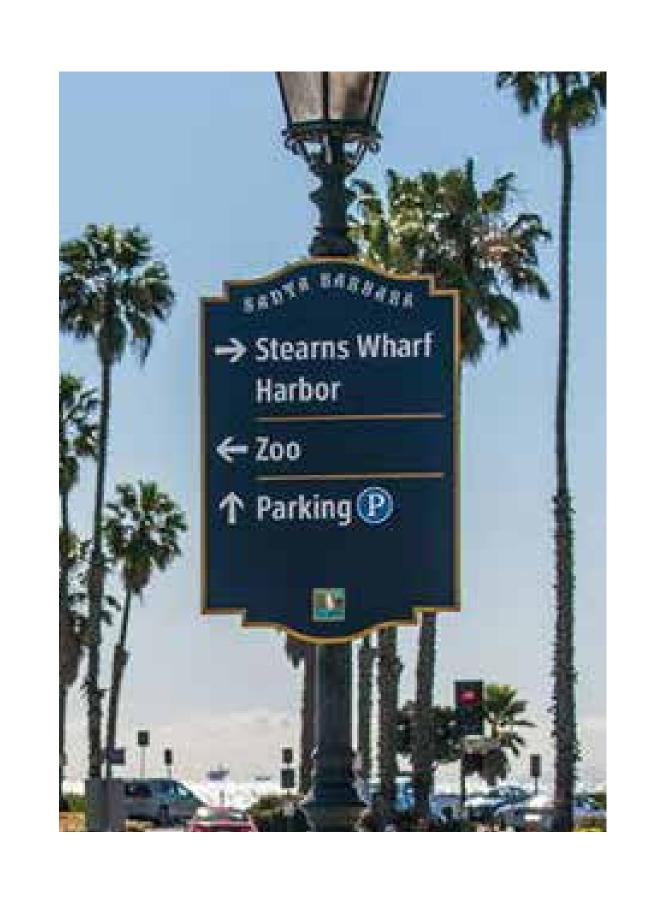

NESOTA



NORTHFIELD, MINNESOTA



NEW PRAGUE, MINNESOTA



TABLED INTERSECTION, DAKOTA COUNTY NORTH CREEK GREENWAY TRAIL, APPLE VALLEY, MINNESOTA (UNDER CONSTRUCTION 2023-2024)



WHEELOCK PARKWAY, ST PAUL GRAND ROUND



TABLE CROSSING, LAKE HARRIET, MINNEAPOLIS



BIKE LANE CROSSING, BDE MAKA SKA, MINNEAPOLIS

# PARKING LOT SCREENING



NORTHFIELD, MINNESOTA



NEW PRAGUE, MINNESOTA



NEW PRAGUE, MINNESOTA



CRYSTAL, MINNESOTA

### SITE FURNISHINGS & ELEMENTS



















# LIGHTING











PEDESTRIAN-SCALE CLASSIC STYLE (ACORN OR TEAR DROP) WITH CUT-OFF TOP FOR DARK SKY LIGHTING, LOWER COLOR TEMPERATURES FOR WARMER LED LIGHTING, AND CAPABILITY FOR ACCESSORIES OF HANGING BASKETS AND BANNERS

ROADWAY LEVEL LIGHTING WITH HANGING BASKETS

# HISTORICAL MARKERS & WAYFINDING











# PLANTINGS: URBAN SETTING









GREENBLUE URBAN STREET TREES AND STORMWATER SOLUTIONS (https://greenblue.com)

ARBORSYSTEM®, WAUPACA, WISCONSIN (https://greenblue.com/na/case-studies/city-of-waupaca-wi/)









GREENBLUE URBAN ARBORSYSTEM®, RICE LAKE, WISCONSIN INSTALLATION 2023











PERMEABLE PAVERS & STREET TREE PLANTINGS, 1ST AVE SW, ROCHESTER, MINNESOTA









INFORMATION KIOSKS













PREFABRICATED, PORTABLE INFO KIOSKS, VARIOUS STYLING OPTIONS AND CUSTOM DESIGN CAPABILITY