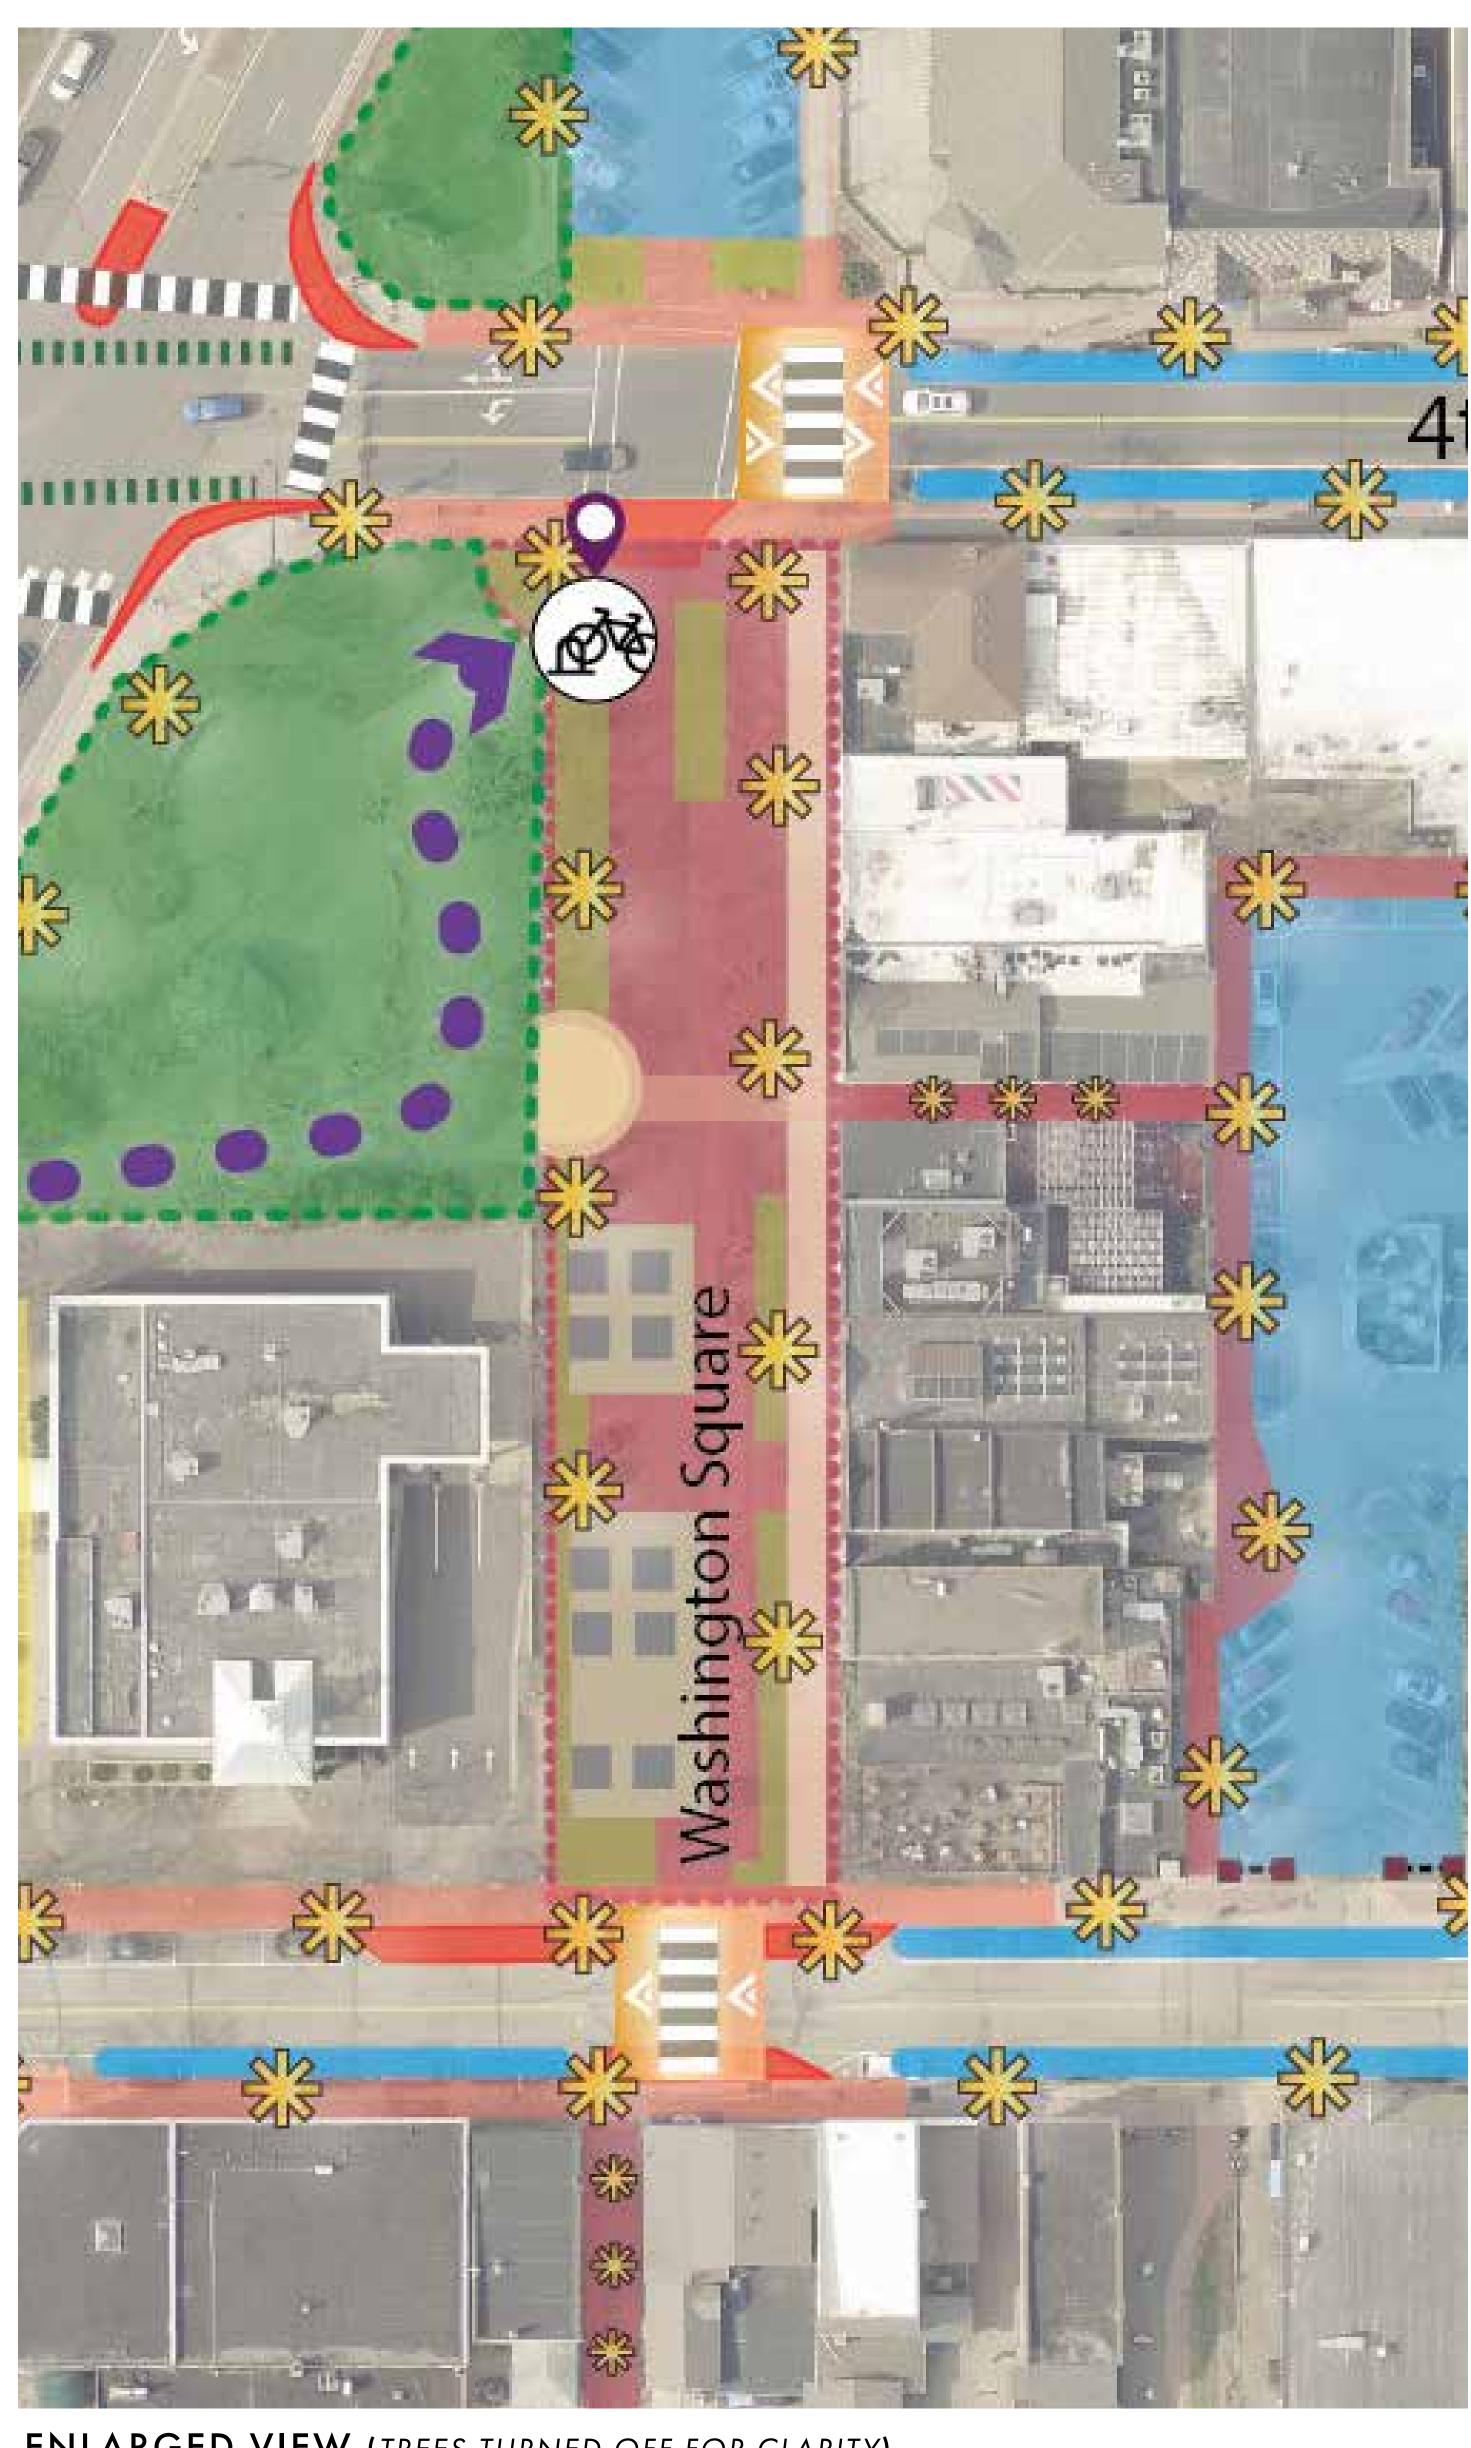

### WASHINGTON SQUARE

SCHEMATIC PLAN: PEDESTRIAN PLAZA

#### PROGRAMMING & AMENITIES

- PERMANENTLY CLOSED STREET TO VEHICULAR TRAFFIC, PEDESTRIAN ONLY
- IMPROVED SIDEWALK ACCESS TO BUSINESSES
- INFORMAL GATHERING & SMALL PERFORMANCE SPACE/ PLATFORM
- VARIETY OF SEATING OPTIONS:
  - CAFE TABLES & CHAIRS, BENCHES, SEATWALLS
- ADDITIONAL GREENSPACE & TREE PLANTINGS (TREE "GROVES" IN PLAZA)
- SPECIAL PAVEMENT OPTIONS:
  - \* BRICK PAVERS, COLORED CONCRETE, PERMEABLE PAVERS
- DECORATIVE LIGHTING, BANNERS, PLANTERS
- BIKE PARKING STATION
- EVENTS LOCAL & SEASONAL:
  - \* MUSIC, MARKETS, ART SHOWS, ICE SCULPTURES
- GAS FIREPLACE (ENCLOSED) FOR YEAR-AROUND ACTIVITIES
- DESIGN, MATERIALS & SITE FURNISHINGS CORRESPONDING TO HISTORIC QUALITY & AESTHETICS OF THE DOWNTOWN CORE
- INFO BOOTH FOR EVENTS USED SEASONALLY
- HISTORICAL MARKERS/ PLAQUES & INTERPRETIVE SIGNAGE

ENLARGED VIEW (TREES TURNED OFF FOR CLARITY)

CHURCH STREET MARKETPLACE, BURLINGTON, VERMONT (Photo credit www.Vermont.com)

MARKET STREET PLAZA, WHEELING, WEST VIRGINIA (Photo credit www.weelunk.com)

RIVERFRONT PARK PLAZA, CHIPPEWA FALLS, WISCONSIN