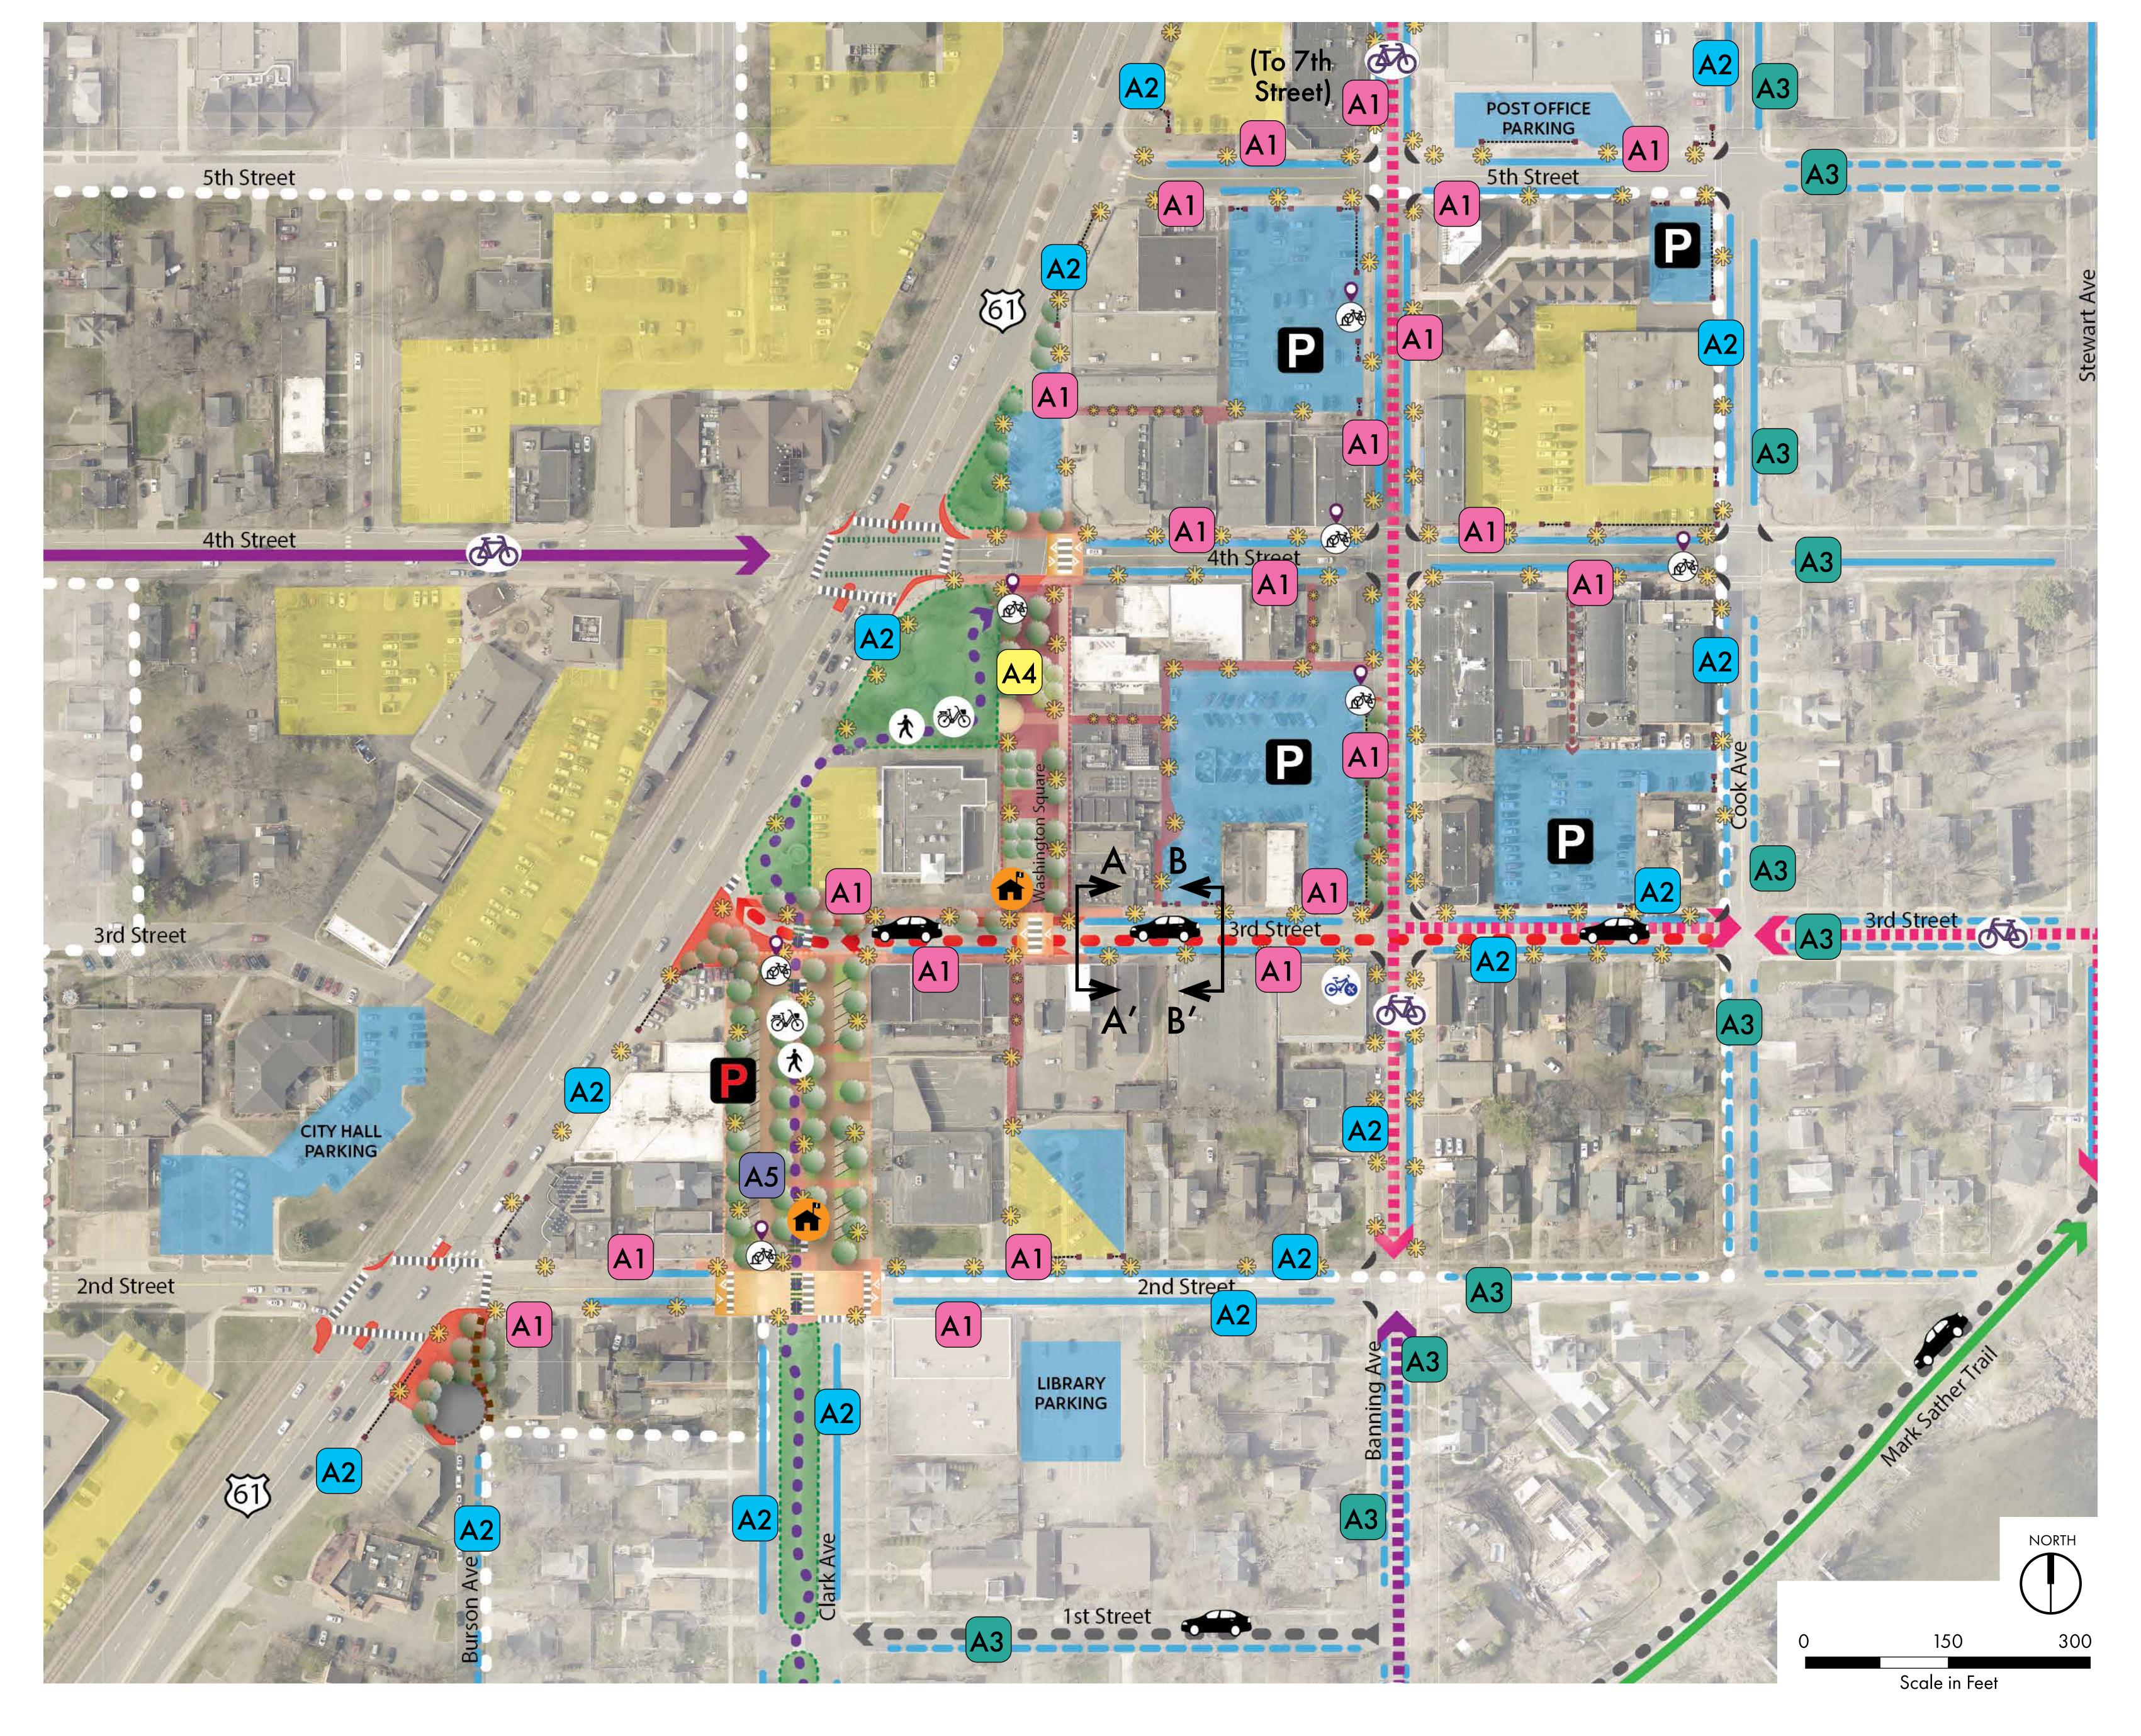

#### **LEGEND**

3rd STREET SECTION: CONCEPT 1

#### AMENITY ZONE KEY

#### CORE COMMERCIAL DISTRICT:

- ORNAMENTAL LIGHTING WITH BANNERS/ BASKETS
- DECORATIVE PAVEMENTS
- PARKING LOT SCREENING
- SITE FURNISHINGS BENCHES, WASTE RECEPTACLES
- CURB BUMPOUTS (VARIABLE WIDTHS, SELECT LOCATIONS)
- BICYCLE PARKING NODES
- STREET TREE PLANTINGS (AS APPLICABLE)
- HISTORICAL MARKERS/ INTERPRETIVE SIGNAGE

#### TRANSITION DISTRICT:

- ORNAMENTAL LIGHTING WITH BANNERS
- DECORATIVE PAVEMENTS
- PARKING LOT SCREENING

#### NEIGHBORHOOD DISTRICT:

- ORNAMENTAL LIGHTING (ONLY AT ENDS OF BLOCK)
- PUBLIC STREET PARKING (SIGNED OR MARKED)

CLARK AVENUE PLAZA: PUBLIC PARKING (CLOSED FOR EVENTS), SPECIAL PAVEMENTS (WOONERF STYLE), TREE PLANTINGS, PEDESTRIAN & TRAIL CONNECTIONS

B'**←** 

3rd STREET SECTION: CONCEPT 2

3rd STREET EXISTING CONDITIONS

3rd STREET PROPSOSED ONE-WAY WITH PARALLEL PARKING: SECTION A-A'

**EXAMPLE IMAGES** 