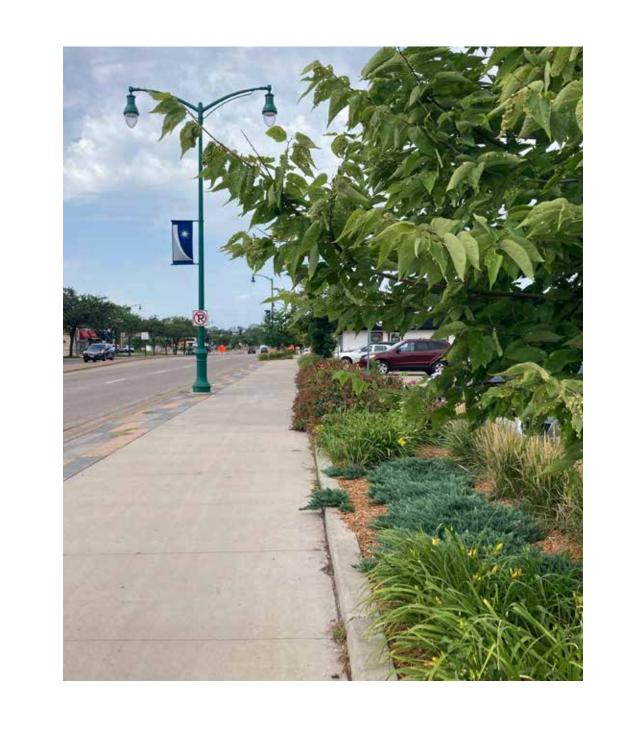

# PLANTINGS: URBAN SETTING

GREENBLUE URBAN STREET TREES AND STORMWATER SOLUTIONS (https://greenblue.com)

ARBORSYSTEM®, WAUPACA, WISCONSIN (https://greenblue.com/na/case-studies/city-of-waupaca-wi/)

GREENBLUE URBAN ARBORSYSTEM®, RICE LAKE, WISCONSIN INSTALLATION 2023

PERMEABLE PAVERS & STREET TREE PLANTINGS, 1ST AVE SW, ROCHESTER, MINNESOTA

INFORMATION KIOSKS

PREFABRICATED, PORTABLE INFO KIOSKS, VARIOUS STYLING OPTIONS AND CUSTOM DESIGN CAPABILITY