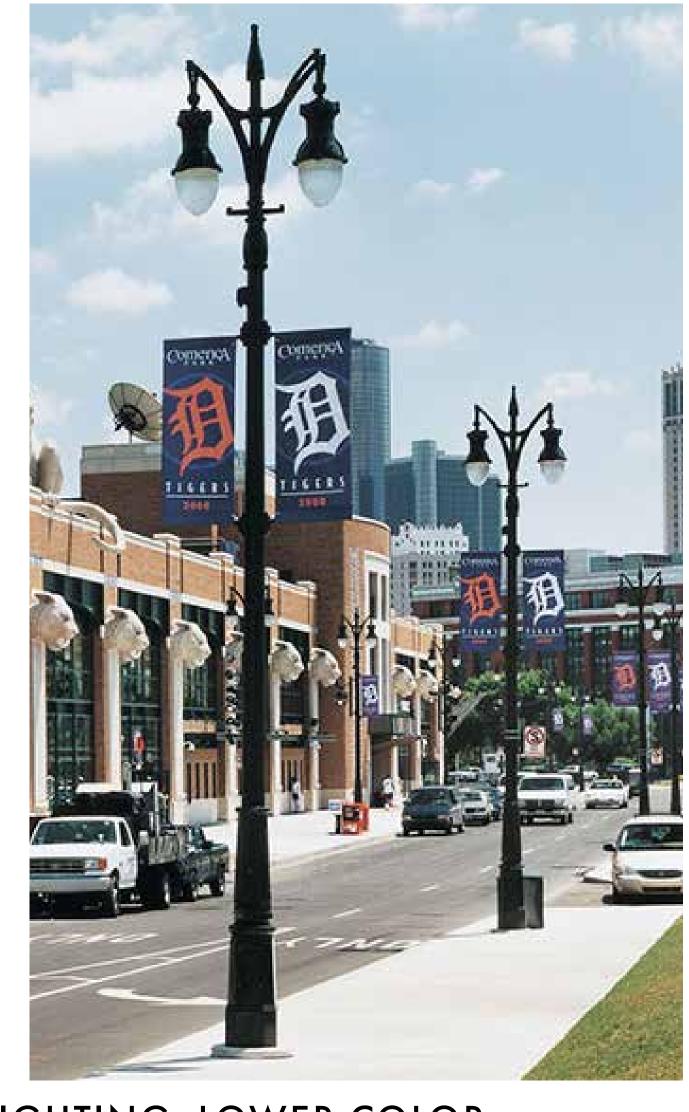

# LIGHTING

PEDESTRIAN-SCALE CLASSIC STYLE (ACORN OR TEAR DROP) WITH CUT-OFF TOP FOR DARK SKY LIGHTING, LOWER COLOR TEMPERATURES FOR WARMER LED LIGHTING, AND CAPABILITY FOR ACCESSORIES OF HANGING BASKETS AND BANNERS

ROADWAY LEVEL LIGHTING WITH HANGING BASKETS