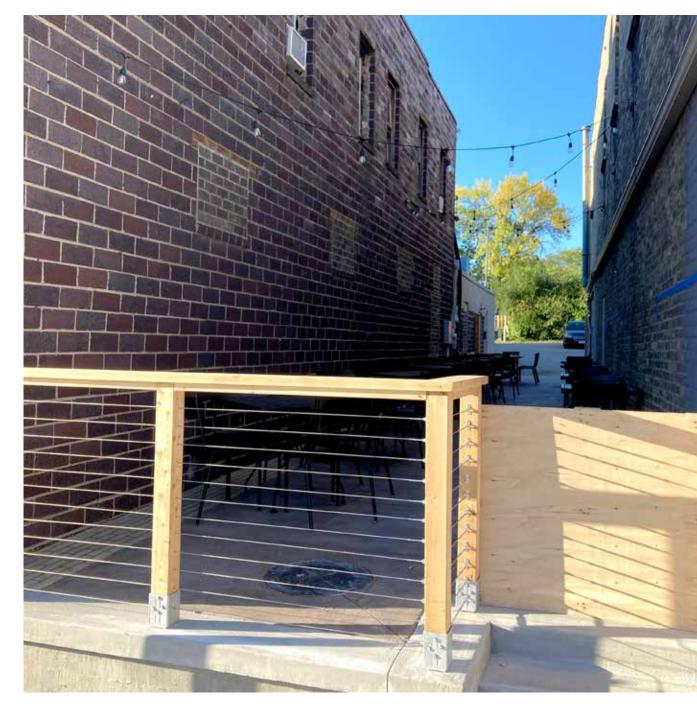

# ALLEYWAY CONNECTIONS

### AMENITIES

- IMPROVEMENTS TO ALLEYWAY CONNECTIONS FROM PUBLIC PARKING AREAS TO COMMERCIAL ZONES & PUBLIC GATHERING AREAS
- SPECIAL PAVEMENT OPTIONS:
  - **BRICK PAVERS & COLORED CONCRETE**
- DECORATIVE LIGHTING:
  - PENDANT, STRING LIGHTS, SCONCES, BOLLARD LIGHTS
- SITE FURNISHINGS IF APPLICABLE BENCHES, PLANTERS, BOLLARDS
- GATEWAY FEATURES & SIGNAGE
- OVERHEAD CANOPY WITH TRANSLUCENT ACRYLIC PANELS
- ARTWORK MURAL, DECORATIVE WALL PANELS
- DESIGN, MATERIALS & SITE FURNISHINGS CORRESPONDING TO HISTORIC QUALITY & AESTHETICS OF THE DOWNTOWN CORE