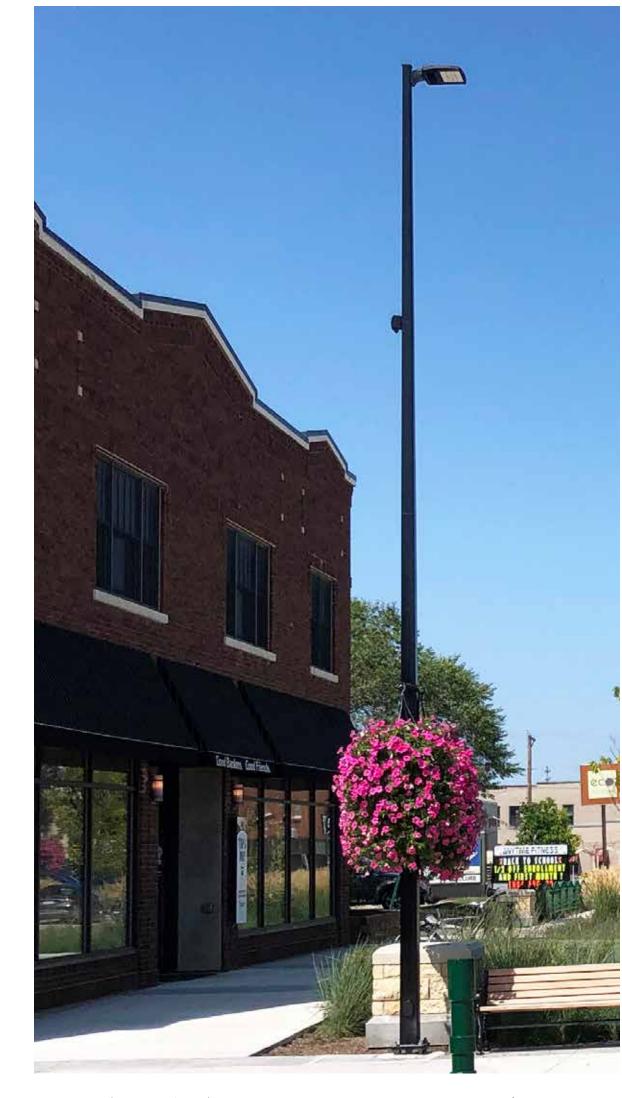

# LIGHTING

PEDESTRIAN-SCALE CLASSIC STYLE (ACORN OR TEAR DROP) WITH CUT-OFF TOP FOR DARK SKY LIGHTING, LOWER COLOR TEMPERATURES FOR WARMER LED LIGHTING, AND CAPABILITY FOR ACCESSORIES OF HANGING BASKETS AND BANNERS

ROADWAY LEVEL LIGHTING WITH HANGING BASKETS