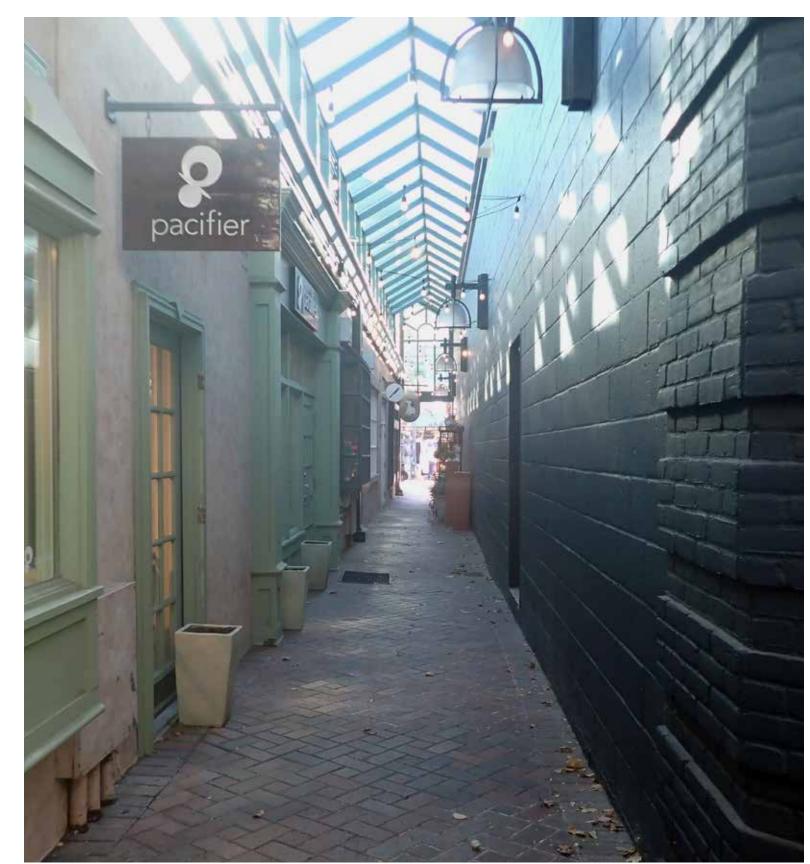

# ALLEYWAY CONNECTIONS

### AMENITIES

- IMPROVEMENTS TO ALLEYWAY CONNECTIONS FROM PUBLIC PARKING AREAS TO COMMERCIAL ZONES & PUBLIC GATHERING AREAS
- SPECIAL PAVEMENT OPTIONS:
  - **BRICK PAVERS & COLORED CONCRETE**
- DECORATIVE LIGHTING:
  - PENDANT, STRING LIGHTS, SCONCES, BOLLARD LIGHTS
- SITE FURNISHINGS IF APPLICABLE BENCHES, PLANTERS, BOLLARDS
- GATEWAY FEATURES & SIGNAGE
- OVERHEAD CANOPY WITH TRANSLUCENT ACRYLIC PANELS
- ARTWORK MURAL, DECORATIVE WALL PANELS
- DESIGN, MATERIALS & SITE FURNISHINGS CORRESPONDING TO HISTORIC QUALITY & AESTHETICS OF THE DOWNTOWN CORE