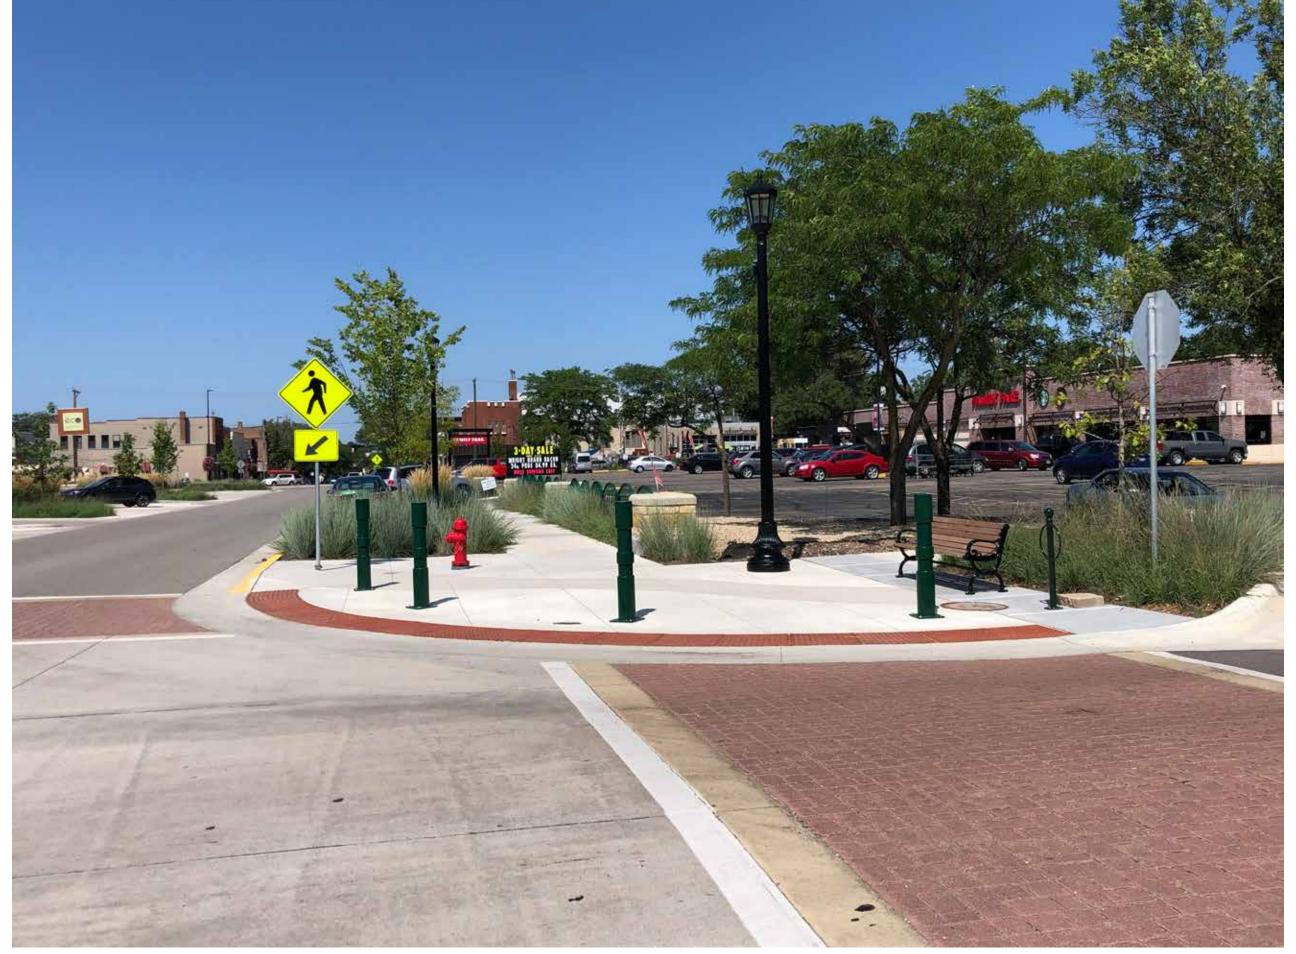

# BUMPOUT CURBS & PEDESTRIAN/ BIKE CROSSING ZONES

NORTHFIELD, MINNESOTA

NORTHFIELD, MINNESOTA

NORTHFIELD, MINNESOTA

NORTHFIELD, MINNESOTA

NEW PRAGUE, MINNESOTA

TABLED INTERSECTION, DAKOTA COUNTY NORTH CREEK GREENWAY TRAIL, APPLE VALLEY, MINNESOTA (UNDER CONSTRUCTION 2023-2024)

WHEELOCK PARKWAY, ST PAUL GRAND ROUND

TABLE CROSSING, LAKE HARRIET, MINNEAPOLIS

BIKE LANE CROSSING, BDE MAKA SKA, MINNEAPOLIS