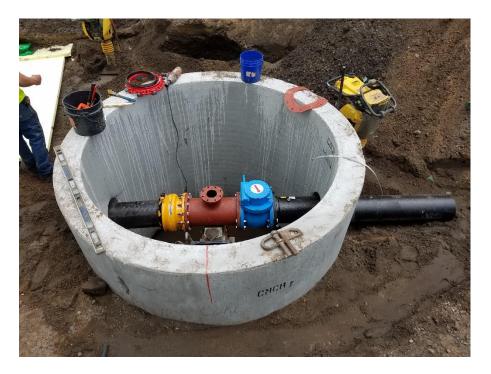

A closer look at the inside of the access manhole. This forcemain will provide service to most of the homes in the southern half of the City!