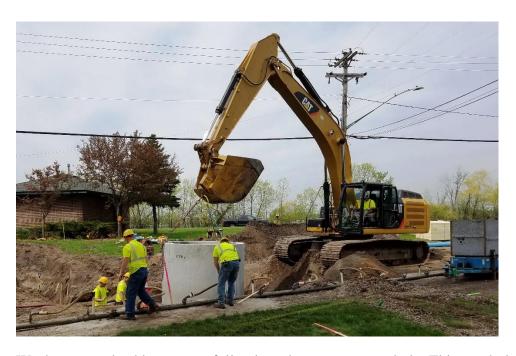

If you need special assistance, please contact our office at 651-429-8531 and we will do our best to accommodate these needs. Thank you for your patience!

Workers use a backhoe to carefully place the concrete manhole. This manhole will allow personnel to access and operate the new sanitary sewer forcemain.