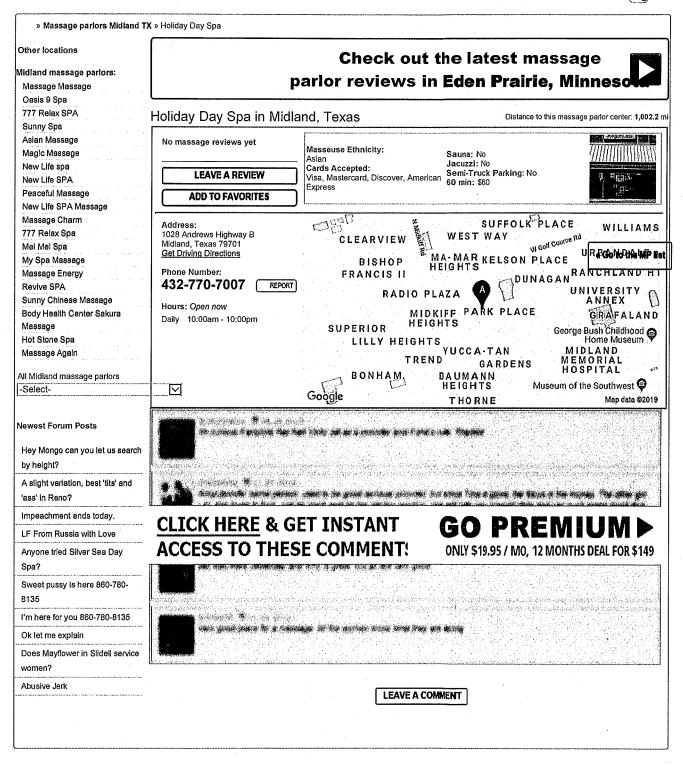

Ms. Li provides the appropriate insurance through Hiscox Insurance Company with a \$2,000,000 per occurrence. Ms. Li is a paid member of AMTA.

On Ms. Li's she lists the following establishments as prior employers: Oriental Acupressure, 3001 Hennepin Ave., Mpls., Elite Therapeutic Massage, 8857 Jefferson Hwy, Osseo, MN, Sound-Foot Massage 3929 Bridgeport Way W, Suite 10B, University Place, WA., Massage Inn-8425 Bandera Rd. #156B, San Antonio, TX, and Holiday Spa Massage, 1028 Andrews Hwy B, Midland, TX. I ran a CLEAR report on Ms. Li and found no indication that Ms. Li ever lived, worked or went to school in Texas, CLEAR does not list any address where she resided in Texas. She also provides a certificate of completion for the exam needed for state licensing which is required in Texas. According to the State of Texas Licensing and Regulations Dept. Ms. Li has never been licensed in the State of Texas, which is a requirement for massage therapists. Ms. Li also lists Sound Foot Massage in University Place in the State of Washington as a previous employer. The State of Washington also requires licensing of all massage therapists, according to the Washington Dept. Health Ms. Li has never held a license in that