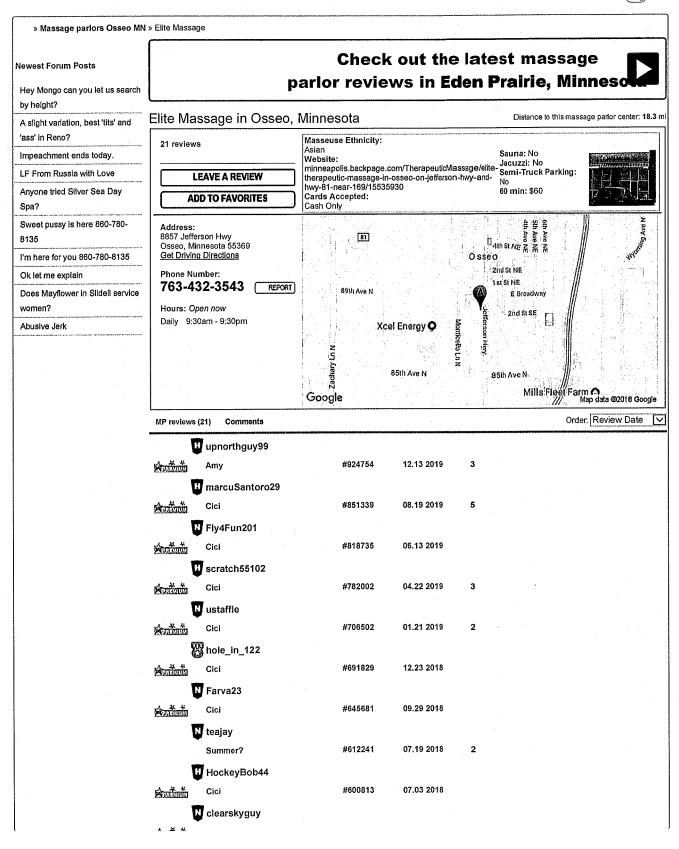

Ms. Li provides the appropriate insurance through Hiscox Insurance Company with a \$2,000,000 per occurrence. Ms. Li is a paid member of AMTA.

On Ms. Li's she lists the following establishments as prior employers: Oriental Acupressure, 3001 Hennepin Ave., Mpls., Elite Therapeutic Massage, 8857 Jefferson Hwy, Osseo, MN, Sound-Foot Massage 3929 Bridgeport Way W, Suite 10B, University Place, WA., Massage Inn-8425 Bandera Rd. #156B, San Antonio, TX, and Holiday Spa Massage, 1028 Andrews Hwy B, Midland, TX. I ran a CLEAR report on Ms. Li and found no indication that Ms. Li ever lived, worked or went to school in Texas, CLEAR does not list any address where she resided in Texas. She also provides a certificate of completion for the exam needed for state licensing which is required in Texas. According to the State of Texas Licensing and Regulations Dept. Ms. Li has never been licensed in the State of Texas, which is a requirement for massage therapists. Ms. Li also lists Sound Foot Massage in University Place in the State of Washington as a previous employer. The State of Washington also requires licensing of all massage therapists, according to the Washington Dept. Health Ms. Li has never held a license in that