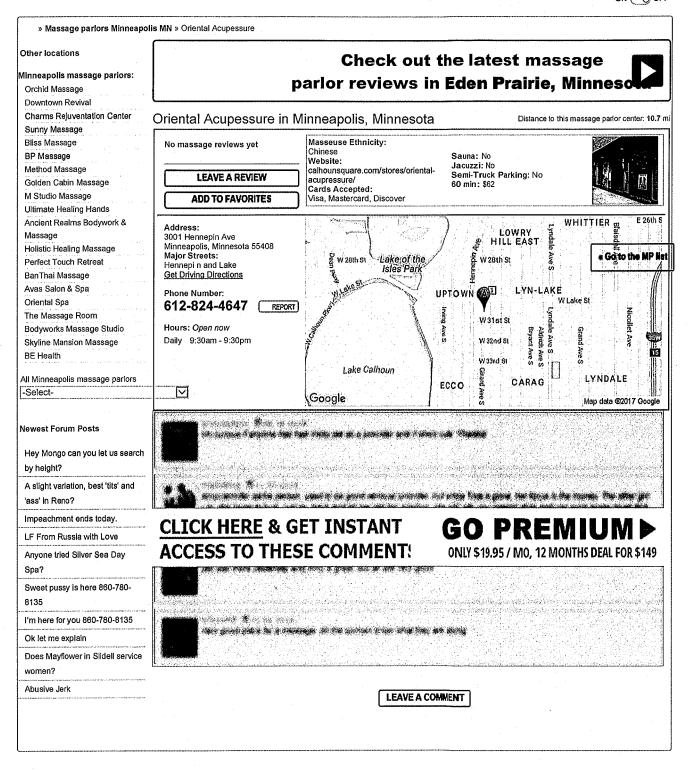

Ms. Li provides the appropriate insurance through Hiscox Insurance Company with a \$2,000,000 per occurrence. Ms. Li is a paid member of AMTA.

On Ms. Li's she lists the following establishments as prior employers: Oriental Acupressure, 3001 Hennepin Ave., Mpls., Elite Therapeutic Massage, 8857 Jefferson Hwy, Osseo, MN, Sound-Foot Massage 3929 Bridgeport Way W, Suite 10B, University Place, WA., Massage Inn-8425 Bandera Rd. #156B, San Antonio, TX, and Holiday Spa Massage, 1028 Andrews Hwy B, Midland, TX. I ran a CLEAR report on Ms. Li and found no indication that Ms. Li ever lived, worked or went to school in Texas, CLEAR does not list any address where she resided in Texas. She also provides a certificate of completion for the exam needed for state licensing which is required in Texas. According to the State of Texas Licensing and Regulations Dept. Ms. Li has never been licensed in the State of Texas, which is a requirement for massage therapists. Ms. Li also lists Sound Foot Massage in University Place in the State of Washington as a previous employer. The State of Washington also requires licensing of all massage therapists, according to the Washington Dept. Health Ms. Li has never held a license in that