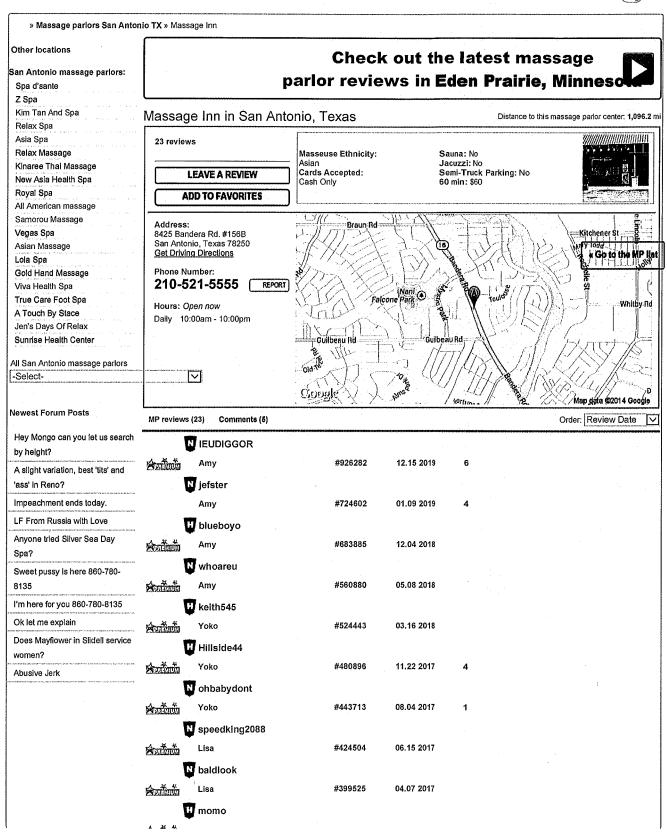

Ms. Li provides the appropriate insurance through Hiscox Insurance Company with a \$2,000,000 per occurrence. Ms. Li is a paid member of AMTA.

On Ms. Li's she lists the following establishments as prior employers: Oriental Acupressure, 3001 Hennepin Ave., Mpls., Elite Therapeutic Massage, 8857 Jefferson Hwy, Osseo, MN, Sound-Foot Massage 3929 Bridgeport Way W, Suite 10B, University Place, WA., Massage Inn-8425 Bandera Rd. #156B, San Antonio, TX, and Holiday Spa Massage, 1028 Andrews Hwy B, Midland, TX. I ran a CLEAR report on Ms. Li and found no indication that Ms. Li ever lived, worked or went to school in Texas, CLEAR does not list any address where she resided in Texas. She also provides a certificate of completion for the exam needed for state licensing which is required in Texas. According to the State of Texas Licensing and Regulations Dept. Ms. Li has never been licensed in the State of Texas, which is a requirement for massage therapists. Ms. Li also lists Sound Foot Massage in University Place in the State of Washington as a previous employer. The State of Washington also requires licensing of all massage therapists, according to the Washington Dept. Health Ms. Li has never held a license in that