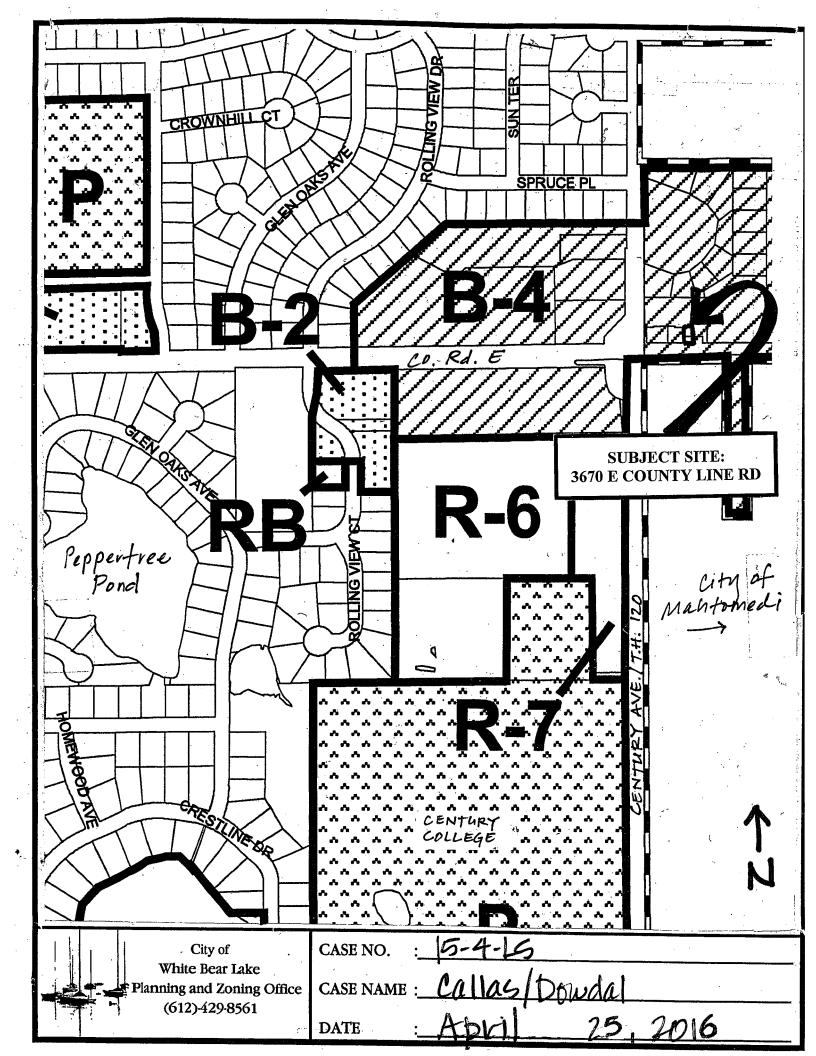

#### 6. LAND USE

- A. Consent
  - 1. A request to reconsider the previously approved Dowdal-Callas Recombination Subdivision to resolve a non-conforming situation at the Wildwood Shopping Center. (Case # 15-4-LS)